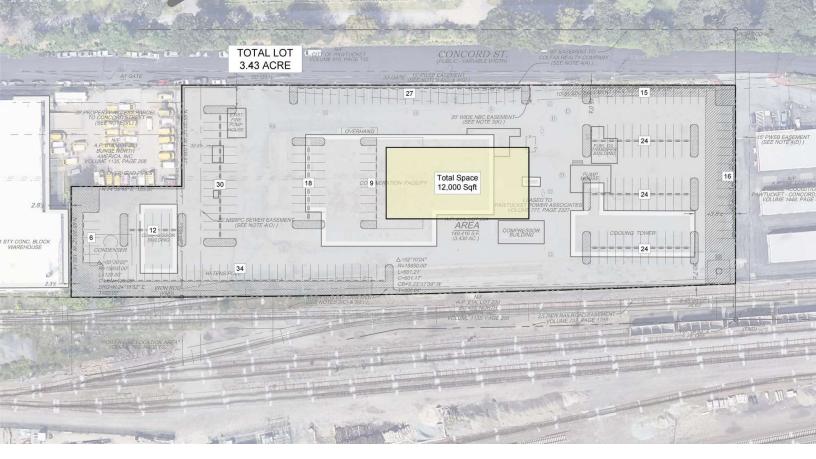

# PROPERTY DESCRIPTION 3.5 AC of Land for Lease

**PROPERTY HIGHLIGHTS** 

### PROPERTY SPECIFICATIONS

| Available SF:     |          |          | 12,000 SF |
|-------------------|----------|----------|-----------|
| Lot Size:         |          |          | 3.43 AC   |
| Lease Rate:       |          |          | Market    |
|                   |          |          |           |
| DEMOGRAPHICS      | 3 MILES  | 5 MILES  | 10 MILES  |
| Total Households  | 82,294   | 158,080  | 291,969   |
| Total Population  | 206,022  | 401,094  | 735,793   |
| Average HH Income | \$98,340 | \$93,836 | \$104,927 |