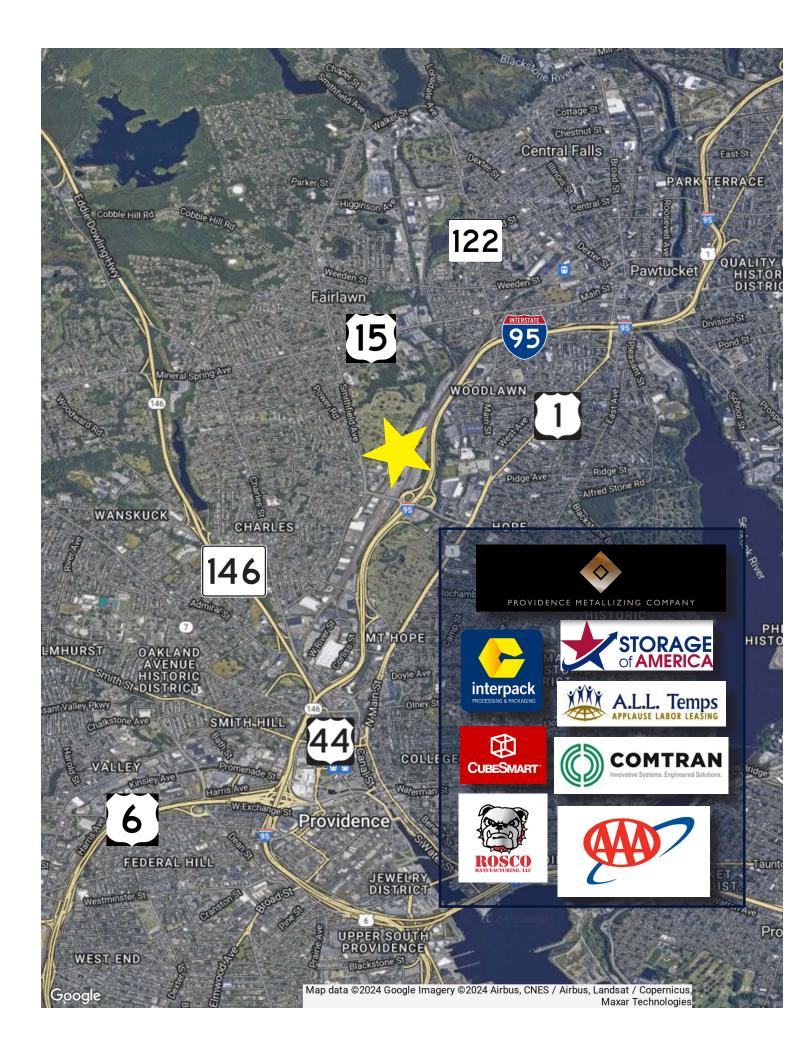

### PROPERTY SPECIFICATIONS

| Available SF:     |          |          | 12,000 SF |
|-------------------|----------|----------|-----------|
| Lot Size:         |          |          | 3.43 AC   |
| Lease Rate:       |          |          | Market    |
|                   |          |          |           |
| DEMOGRAPHICS      | 3 MILES  | 5 MILES  | 10 MILES  |
| Total Households  | 82,294   | 158,080  | 291,969   |
| Total Population  | 206,022  | 401,094  | 735,793   |
| Average HH Income | \$98,340 | \$93,836 | \$104,927 |