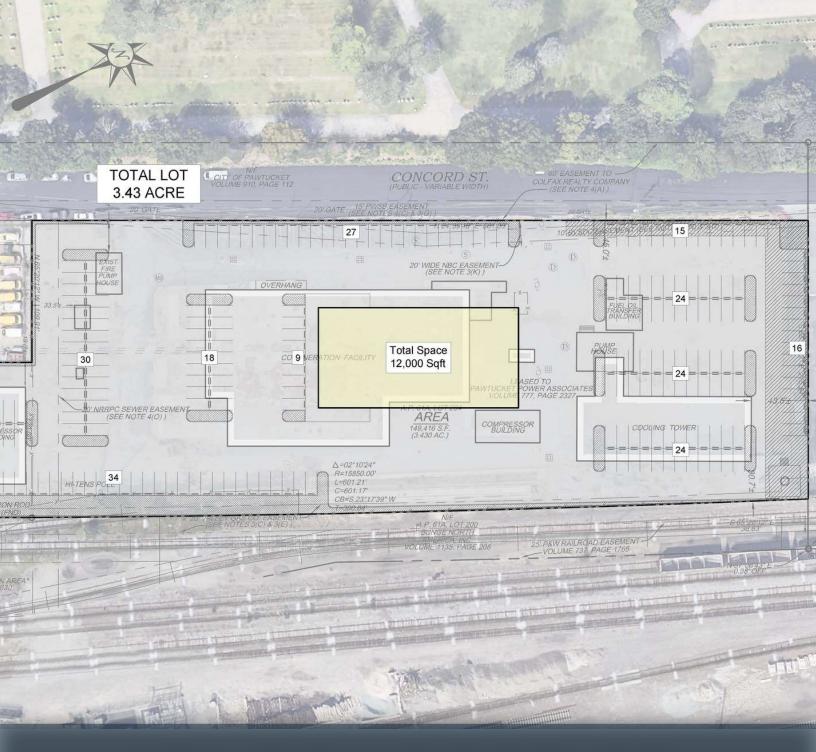

# PROPERTY DESCRIPTION 3.5 AC of Land for Lease

**PROPERTY HIGHLIGHTS** 

### PROPERTY SPECIFICATIONS

| Available SF:     |          |          | 12,000 SF |
|-------------------|----------|----------|-----------|
| Lot Size:         |          |          | 3.43 AC   |
| Lease Rate:       |          |          | Market    |
|                   |          |          |           |
| DEMOGRAPHICS      | 3 MILES  | 5 MILES  | 10 MILES  |
| Total Households  | 82,294   | 158,080  | 291,969   |
| Total Population  | 206,022  | 401,094  | 735,793   |
| Average HH Income | \$98,340 | \$93,836 | \$104,927 |