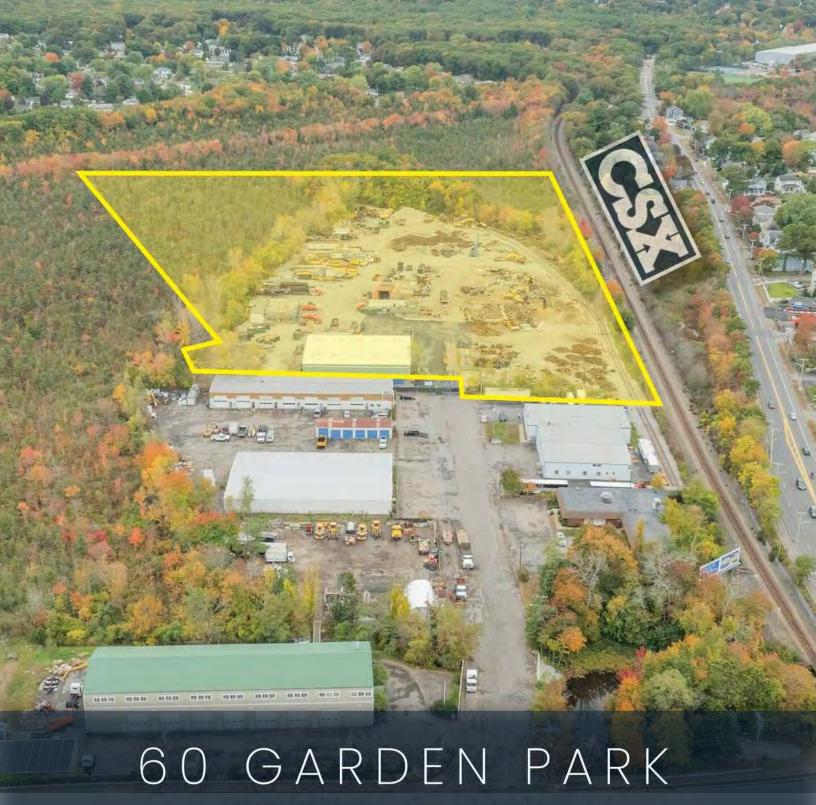

BRAINTREE, MA FOR SALE

8 USEABLE ACRES | ACTIVE CSX RAIL

- 12,000 SF existing Warehouse Building
- 1.5 Miles to Route 3
- 2.5 Miles to I-93
- 8.5 Miles to I-95

## PROPERTY DESCRIPTION

12,000 SF Warehouse Building situated on 19.41 Acres (8 useable flat acres) for Sale

## PROPERTY SPECIFICATIONS

| Existing Building Size: | 12,000 SF   |
|-------------------------|-------------|
| Lot Size:               | 19.42 Acres |
| Rail:                   | Active CSX  |
| Columns:                | None        |
| Zoning:                 | Industrial  |
| Sale Price:             | Market      |