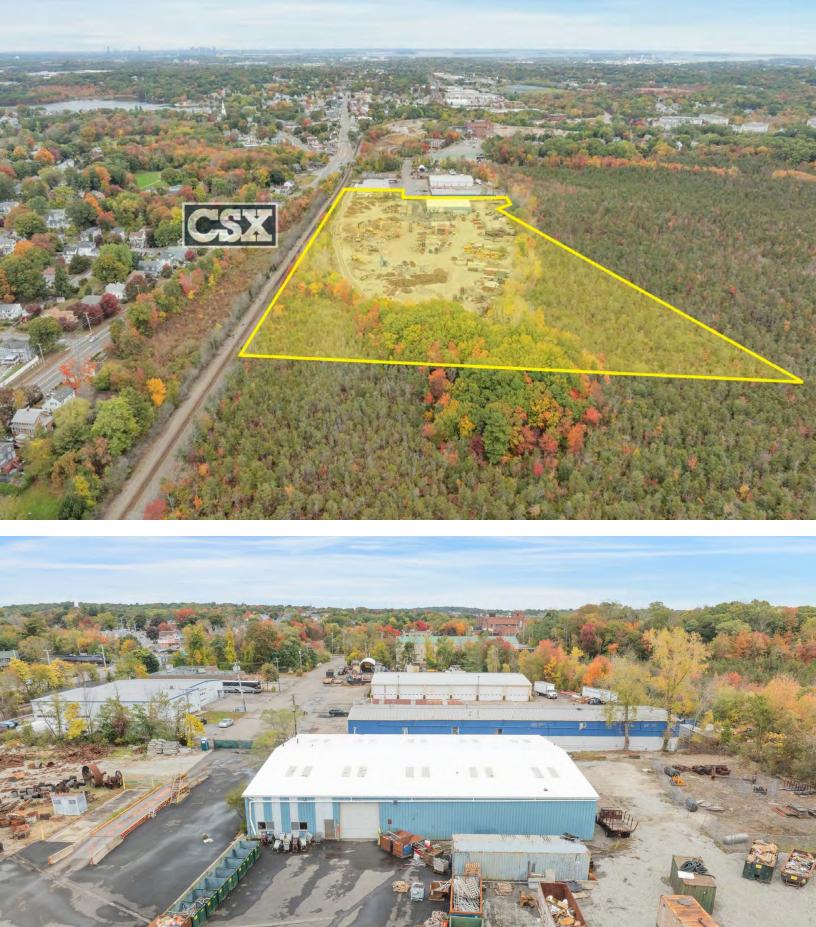

## PROPERTY DESCRIPTION

12,000 SF Warehouse Building situated on 19.41 Acres (8 useable flat acres) for Sale

## PROPERTY SPECIFICATIONS

| Existing Building Size: | 12,000 SF   |
|-------------------------|-------------|
| Lot Size:               | 19.42 Acres |
| Rail:                   | Active CSX  |
| Columns:                | None        |
| Zoning:                 | Industrial  |
| Sale Price:             | Market      |