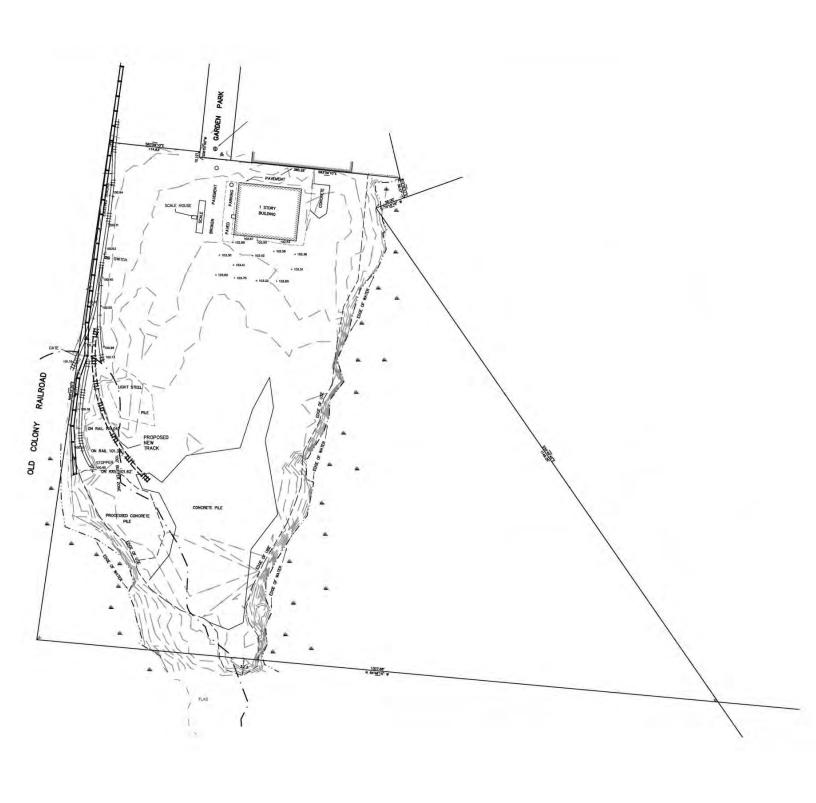

## PROPERTY DESCRIPTION

12,000 SF Warehouse Building situated on 19.41 Acres (8 useable flat acres) for Sale

## PROPERTY SPECIFICATIONS

| Existing Building Size: | 12,000 SF   |
|-------------------------|-------------|
| Lot Size:               | 19.42 Acres |
| Rail:                   | Active CSX  |
| Columns:                | None        |
| Zoning:                 | Industrial  |
| Sale Price:             | Market      |