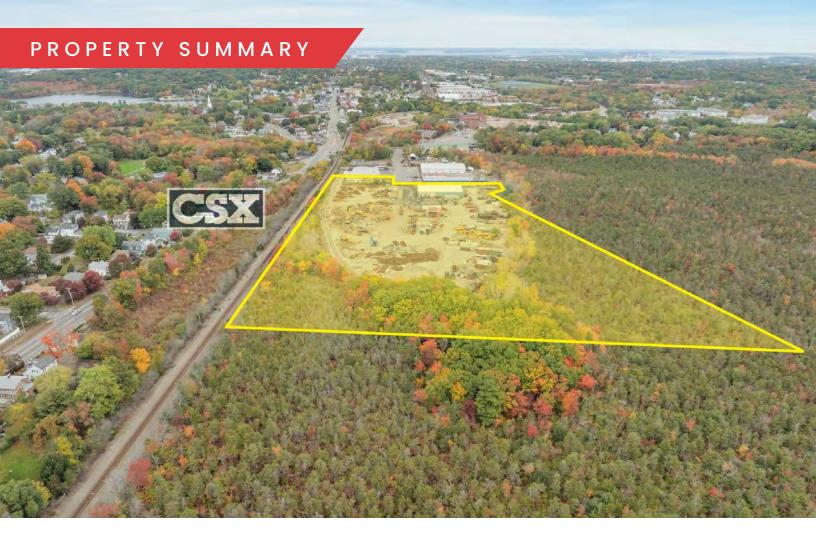

## PROPERTY DESCRIPTION

12,000 SF Warehouse Building situated on 19.41 Acres (8 useable flat acres) for Sale

## PROPERTY SPECIFICATIONS

| Existing Building Size: | 12,000 SF   |
|-------------------------|-------------|
| Lot Size:               | 19.42 Acres |
| Rail:                   | Active CSX  |
| Columns:                | None        |
| Zoning:                 | Industrial  |
| Sale Price:             | Market      |