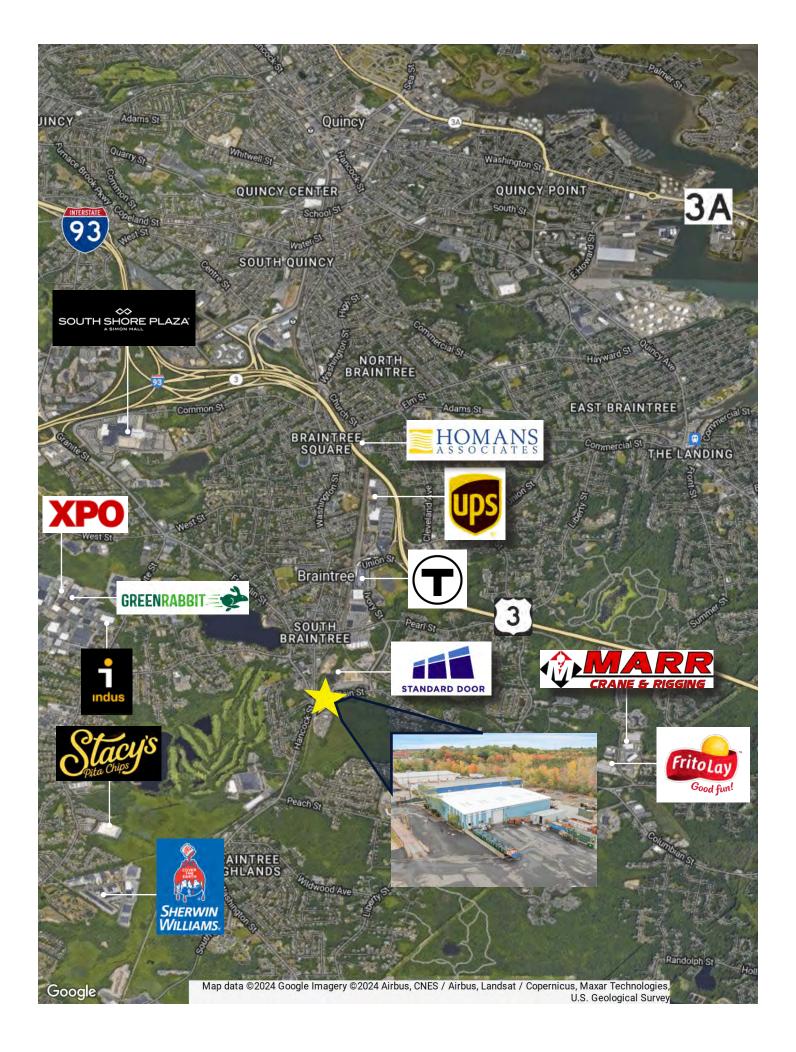

BRAINTREE, MA FOR SALE

8 USEABLE ACRES | ACTIVE CSX RAIL

- 12,000 SF existing Warehouse Building
- 1.5 Miles to Route 3
- 2.5 Miles to I-93
- 8.5 Miles to I-95

## LOCATION DESCRIPTION

1.5 Miles to Route 3

3.5 Miles to Route 1

8.5 Miles to I-95

30 Minutes to Boston

## 60 GARDEN PARK

BRAINTREE, MA FOR SALE

8 USEABLE ACRES | WITH ACTIVE CSX RAIL

DAVID STUBBLEBINE

617.592.3391

david@stubblebinecompany.com

JAMES STUBBLEBINE

617.592.3388