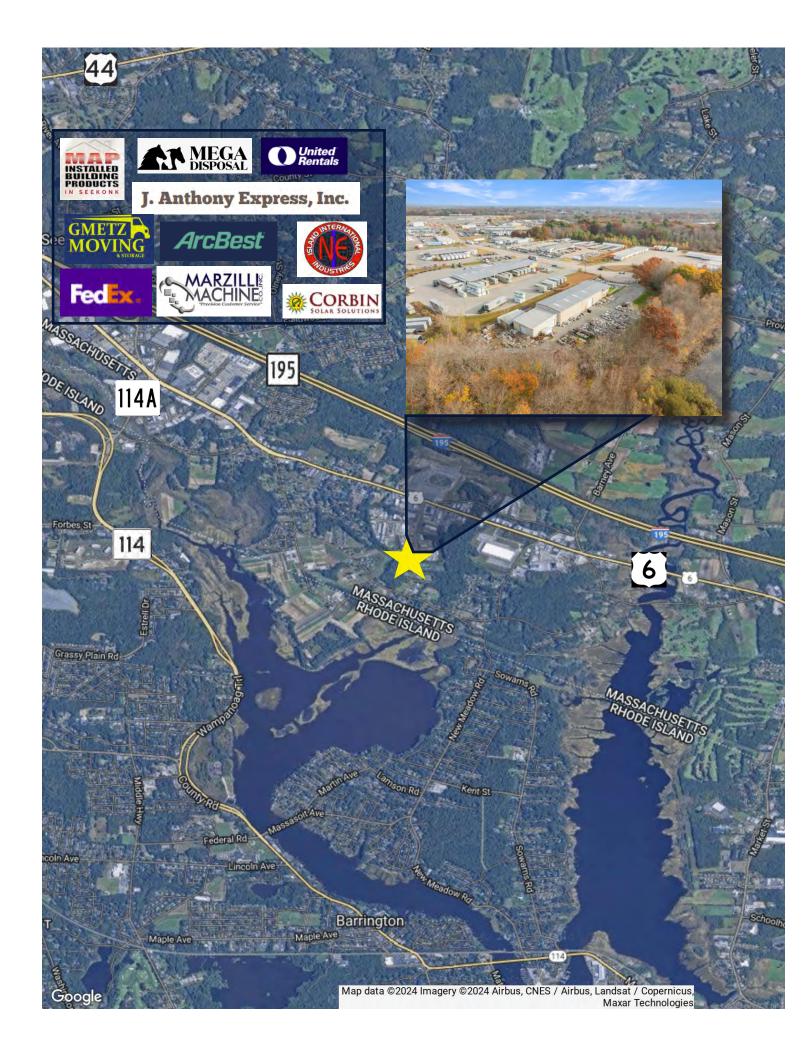

### PROPERTY DESCRIPTION

12,000 SF Industrial Building on 2.9 AC for Sale Sale includes valuable stone inventory

# DUSTRIAL

SEEKONK,

INDUSTRIAL BUILDING ON 2.9 AC