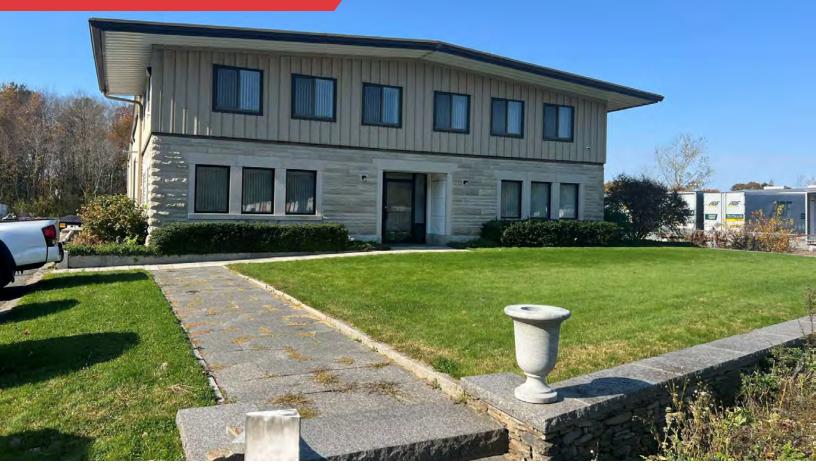

### PROPERTY DESCRIPTION

12,000 SF Industrial Building on 2.9 AC for Sale Sale includes valuable stone inventory

### PROPERTY SPECIFICATIONS

| Building Size:   | 12,000 SF                           |  |
|------------------|-------------------------------------|--|
| Lot Size:        | 2.9 AC                              |  |
| Crane:           | One 5 ton Crane                     |  |
| Power:           | 3 Phase, Heavy<br>Power             |  |
| Drive-In:        | 3 total: 14 x 2, 12 x 16, 8 x 10    |  |
| Clear Height:    | 22'                                 |  |
| Outdoor Storage: | 20,000 SF +/- of<br>Outdoor Storage |  |
| Heat:            | Propane                             |  |
| Lights:          | LED                                 |  |
| Zoning:          | 1                                   |  |
| Sale Price:      | Market                              |  |