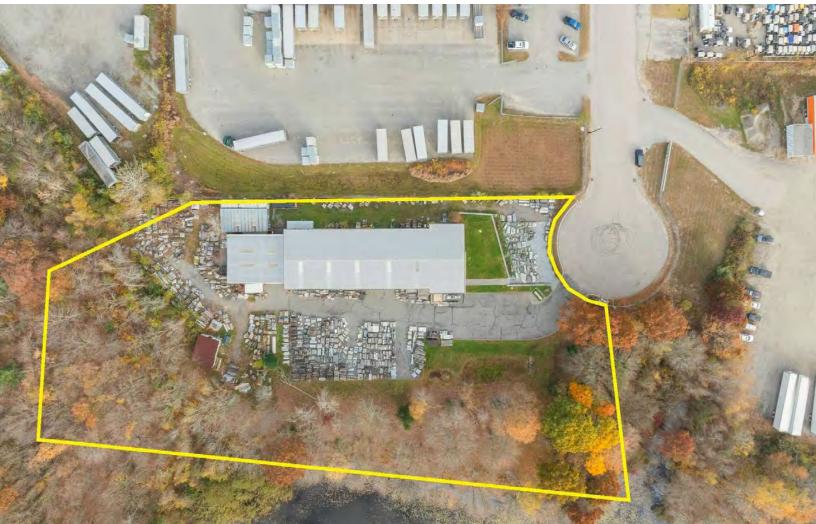

### PROPERTY DESCRIPTION

12,000 SF Industrial Building on 2.9 AC for Sale Sale includes valuable stone inventory

### PROPERTY SPECIFICATIONS

| Building Size:   | 12,000 SF                           |  |
|------------------|-------------------------------------|--|
| Lot Size:        | 2.9 AC                              |  |
| Crane:           | One 5 ton Crane                     |  |
| Power:           | 3 Phase, Heavy<br>Power             |  |
| Drive-In:        | 3 total: 14 x 2, 12 x 16, 8 x 10    |  |
| Clear Height:    | 22'                                 |  |
| Outdoor Storage: | 20,000 SF +/- of<br>Outdoor Storage |  |
| Heat:            | Propane                             |  |
| Lights:          | LED                                 |  |
| Zoning:          | 1                                   |  |
| Sale Price:      | Market                              |  |