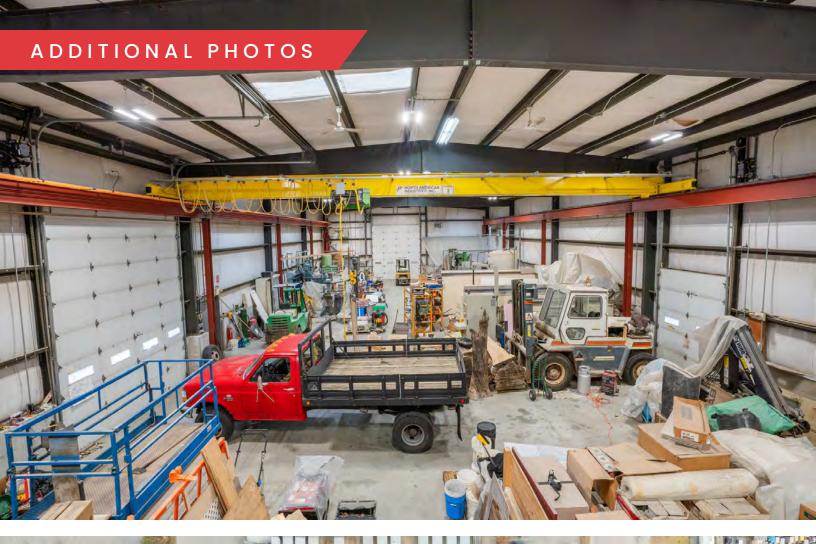

### PROPERTY DESCRIPTION

12,000 SF Industrial Building on 2.9 AC for Sale Sale includes valuable stone inventory

### PROPERTY SPECIFICATIONS

| Building Size:   | 12,000 SF                           |  |
|------------------|-------------------------------------|--|
| Lot Size:        | 2.9 AC                              |  |
| Crane:           | One 5 ton Crane                     |  |
| Power:           | 3 Phase, Heavy<br>Power             |  |
| Drive-In:        | 3 total: 14 x 2, 12 x 16, 8 x 10    |  |
| Clear Height:    | 22'                                 |  |
| Outdoor Storage: | 20,000 SF +/- of<br>Outdoor Storage |  |
| Heat:            | Propane                             |  |
| Lights:          | LED                                 |  |
| Zoning:          | 1                                   |  |
| Sale Price:      | Market                              |  |