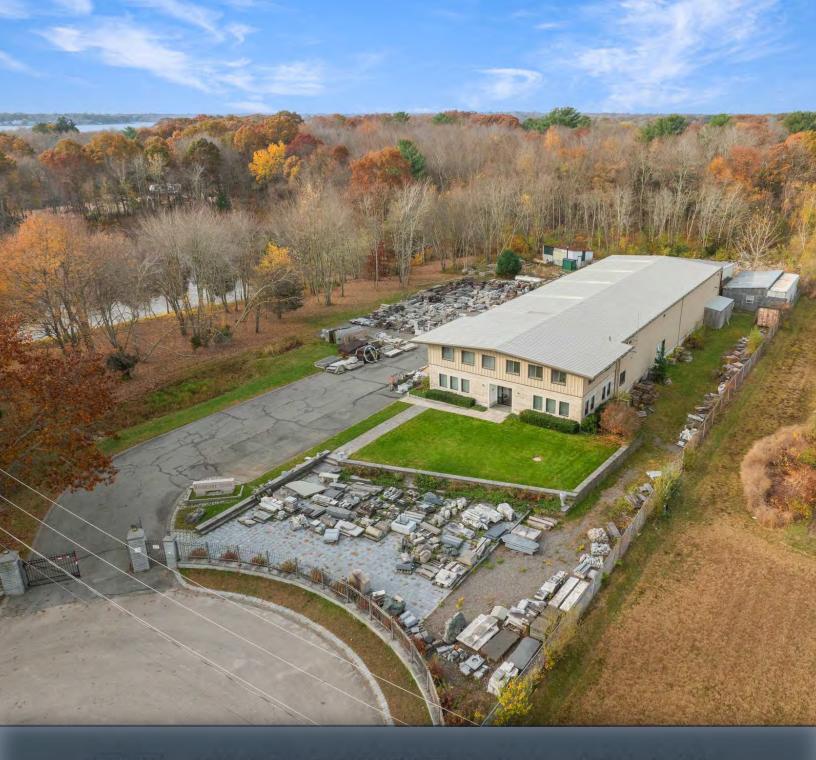

### PROPERTY DESCRIPTION

12,000 SF Industrial Building on 2.9 AC for Sale Sale includes valuable stone inventory

### PROPERTY SPECIFICATIONS

| Building Size:   | 12,000 SF                           |  |
|------------------|-------------------------------------|--|
| Lot Size:        | 2.9 AC                              |  |
| Crane:           | One 5 ton Crane                     |  |
| Power:           | 3 Phase, Heavy<br>Power             |  |
| Drive-In:        | 3 total: 14 x 2, 12 x 16, 8 x 10    |  |
| Clear Height:    | 22'                                 |  |
| Outdoor Storage: | 20,000 SF +/- of<br>Outdoor Storage |  |
| Heat:            | Propane                             |  |
| Lights:          | LED                                 |  |
| Zoning:          | 1                                   |  |
| Sale Price:      | Market                              |  |