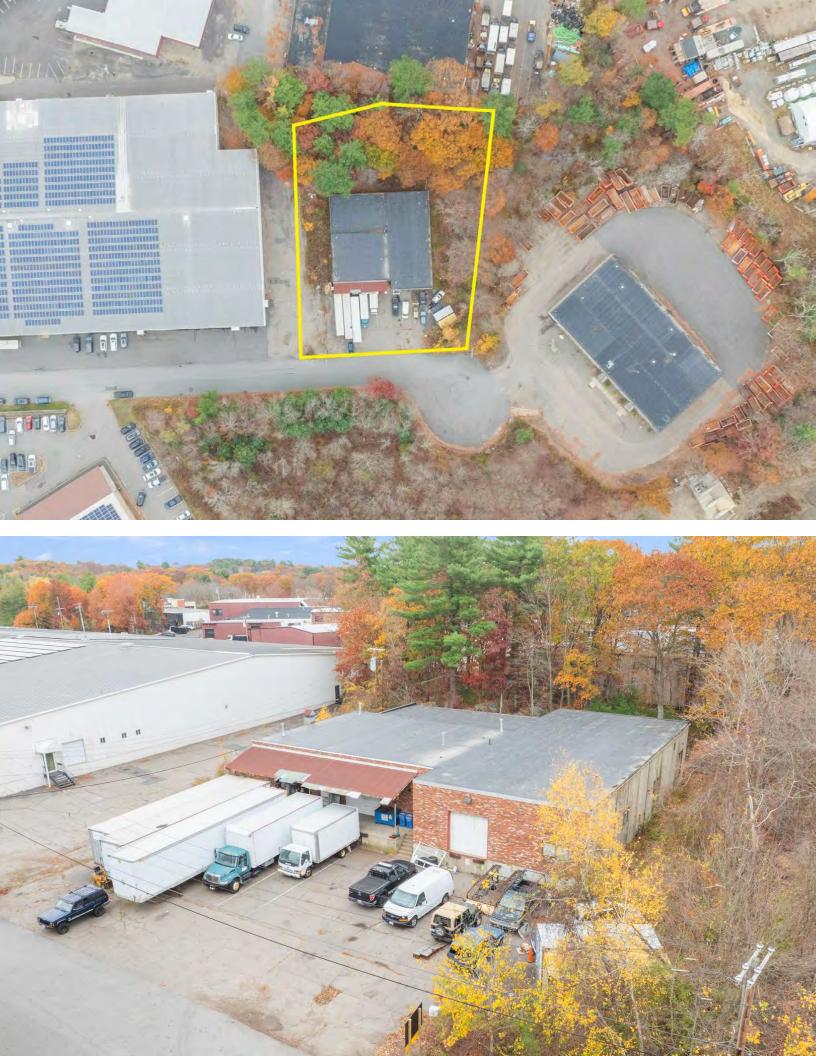

#### FOR LEASE | 9,804 FREE STANDING INDUSTRIAL BUILDING ON 1.1 AC

- Freestanding industrial building with 3 tailboard loading docks
- Located in an industrial park with close proximity to Rt 24
- Outside storage area available

### PROPERTY DESCRIPTION

9,804 Free Standing Industrial Building on 1.1 AC for Lease

### LOCATION HIGHLIGHTS

- 0.4 Miles from Route 24
- 1.2 Miles from Route 139
- 5.9 Miles from Route 93

### PROPERTY SPECIFICATIONS

| Building Size: | 9,804 SF                          |  |  |
|----------------|-----------------------------------|--|--|
| Available SF:  | 9,804 SF                          |  |  |
| Lot Size:      | 1.1 AC                            |  |  |
| Docks:         | 3 ext.                            |  |  |
| Clear Height:  | 14'                               |  |  |
| Utilities:     | Gas - Natural,<br>Heating, Septic |  |  |
| Taxes:         | \$2.14/SF                         |  |  |
| Parking:       | 5+                                |  |  |
| Construction:  | Masonry                           |  |  |
| Lease Rate:    | 11.25 NNN                         |  |  |
|                |                                   |  |  |