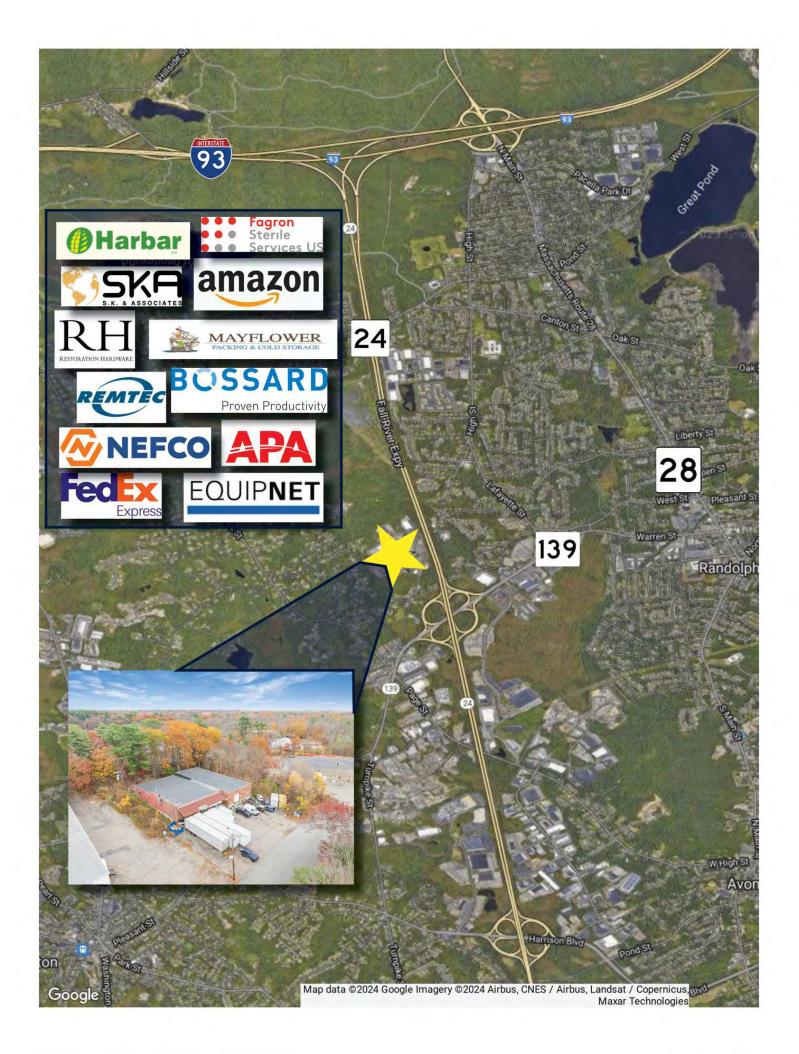

### LOCATION HIGHLIGHTS

- 0.4 Miles from Route 24
- 1.2 Miles from Route 139
- 5.9 Miles from Route 93