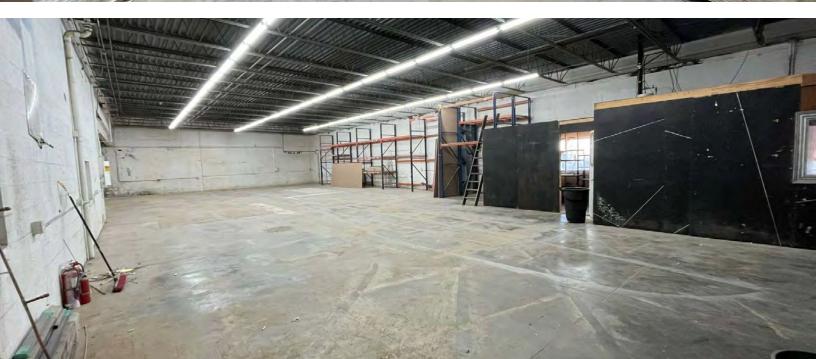

#### FOR LEASE | 9,804 FREE STANDING INDUSTRIAL BUILDING ON 1.1 AC

- Freestanding industrial building with 3 tailboard loading docks
- Located in an industrial park with close proximity to Rt 24
- Outside storage area available

### PROPERTY DESCRIPTION

9,804 Free Standing Industrial Building on 1.1 AC for Lease

### PROPERTY SPECIFICATIONS

| Building Size: | 9,804 SF                          |  |  |
|----------------|-----------------------------------|--|--|
| Available SF:  | 9,804 SF                          |  |  |
| Lot Size:      | 1.1 AC                            |  |  |
| Docks:         | 3 ext.                            |  |  |
| Clear Height:  | 14'                               |  |  |
| Utilities:     | Gas - Natural,<br>Heating, Septic |  |  |
| Taxes:         | \$2.14/SF                         |  |  |
| Parking:       | 5+                                |  |  |
| Construction:  | Masonry                           |  |  |
| Lease Rate:    | 11.25 NNN                         |  |  |
|                |                                   |  |  |