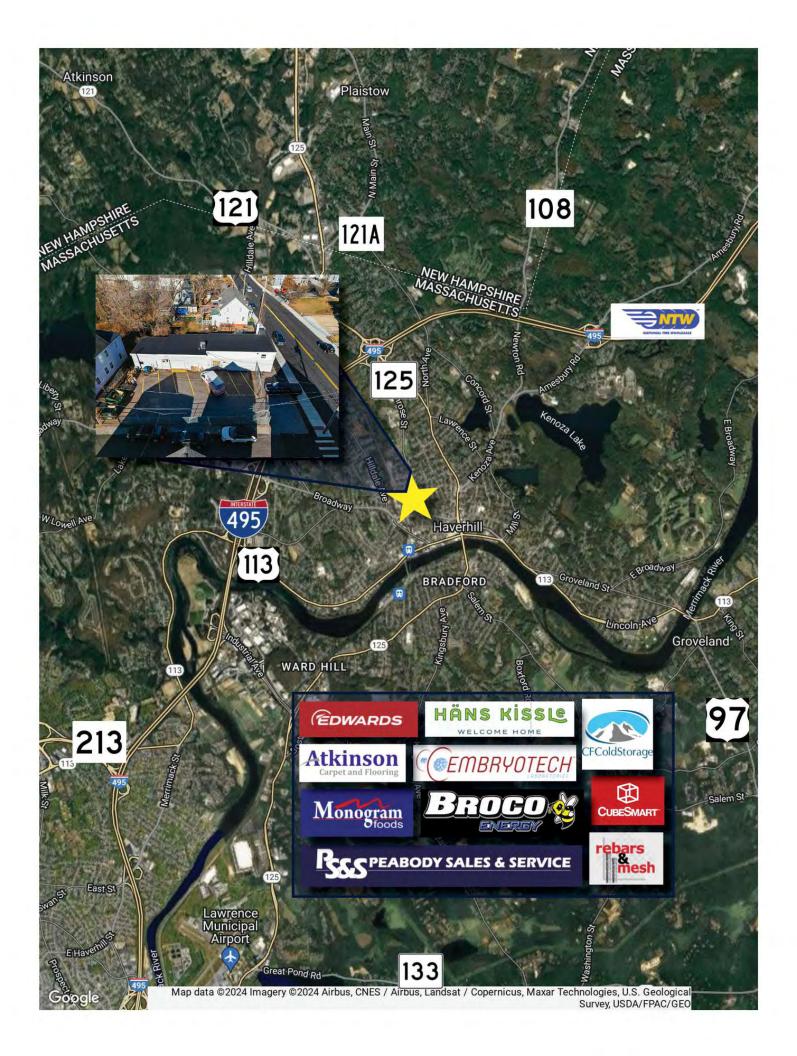

### PROPERTY DESCRIPTION

2,105 SF +/- Industrial Building on 0.15 AC +/- for Sale or Lease

Perfect for plumbing, welding and similar businesses

- LOCATION HIGHLIGHTS 0.6 MILES TO ROUTE 125 1.8 MILES TO ROUTE 495 0.6 MILES TO ROUTE 113