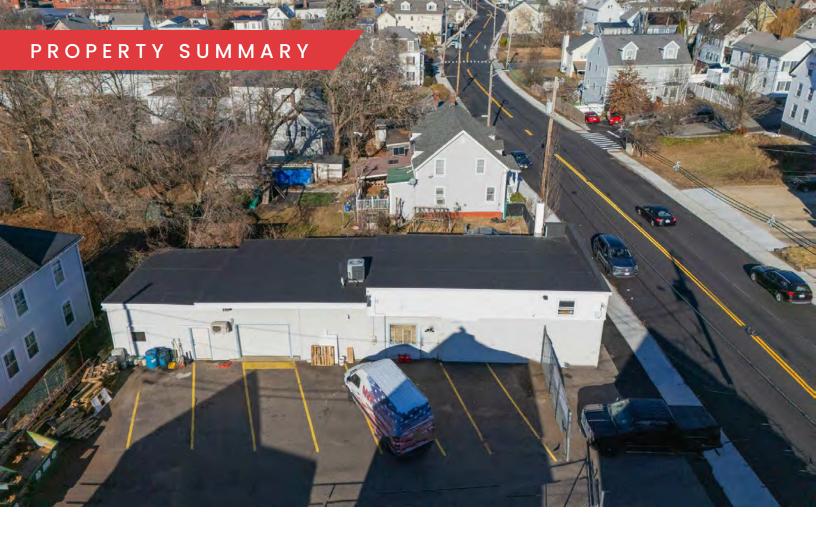

### PROPERTY DESCRIPTION

2,105 SF +/- Industrial Building on 0.15 AC +/- for Sale or Lease

Perfect for plumbing, welding and similar businesses

- LOCATION HIGHLIGHTS 0.6 MILES TO ROUTE 125 1.8 MILES TO ROUTE 495 0.6 MILES TO ROUTE 113

## PROPERTY SPECIFICATIONS

| Building Size:  | 2,107 SF +/-                                                                                |
|-----------------|---------------------------------------------------------------------------------------------|
| Lot Size:       | 0.15 AC +/-                                                                                 |
| Year Built:     | 1940                                                                                        |
| Year Renovated: | 2023                                                                                        |
| Zoning:         | RH                                                                                          |
| Loading:        | 1 tot./8' w x 8' h<br>plus 1 sealed                                                         |
| Utilities:      | Gas - Natural,<br>Heating - Gas,<br>Lighting -<br>Fluorescent, Sewer<br>- City, Water - Cit |
| Clear Height:   | 10'                                                                                         |
| Taxes:          | \$2.01/SF (2022)                                                                            |
| Power:          | 100a/208v 3p                                                                                |
| Parking:        | 8 spaces plus<br>street parking                                                             |
| Sale Price:     | \$450,000                                                                                   |
| Lease Rate:     | \$10/SF NNN                                                                                 |