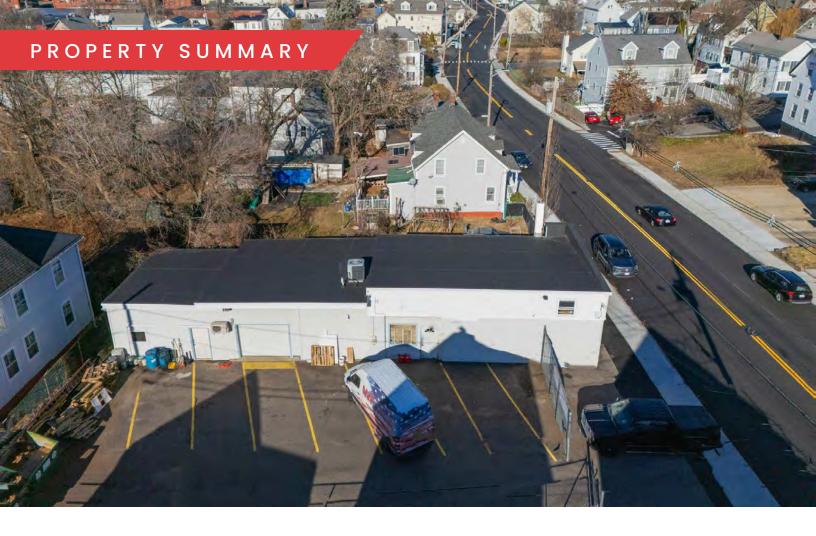

## 142 PRIMROSE ST HAVERHILL, MA

FOR SALE | 2,107 SF + / - INDUSTRIAL BUILDING ON 0.15 AC

NICHOLAS STUBBLEBINE 978.202.0167 nick@stubblebinecompany.com JAMES STUBBLEBINE 617.592.3388 james@stubblebinecompany.com