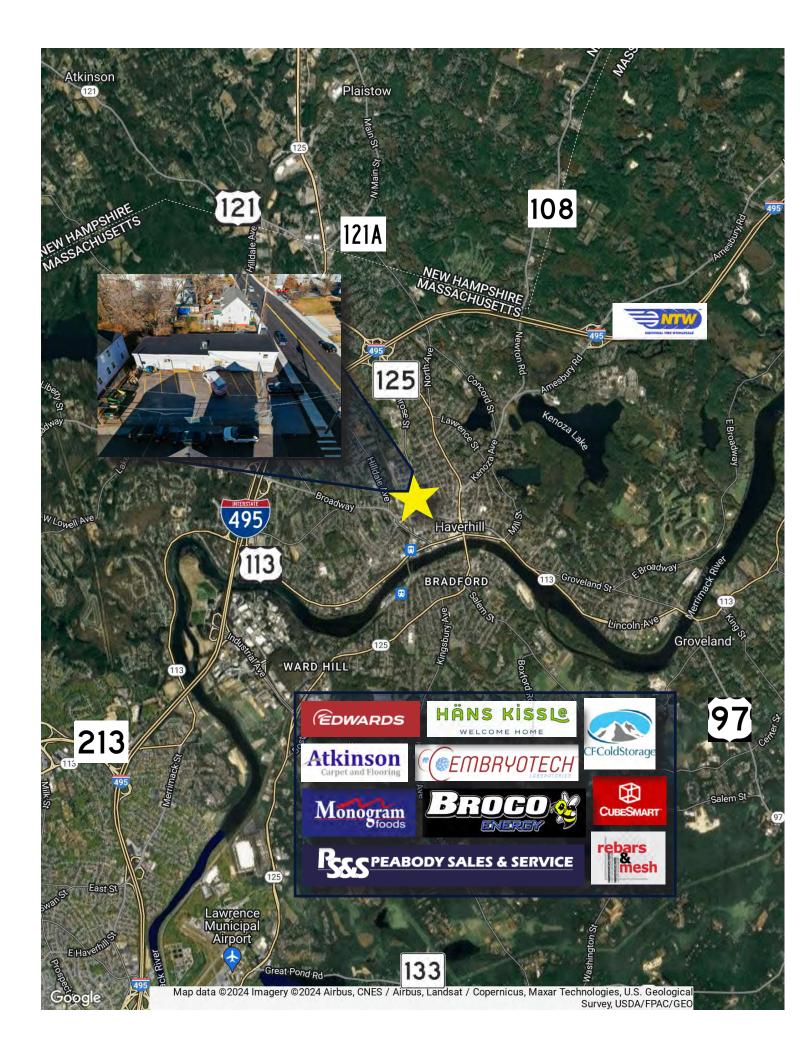

- LOCATION HIGHLIGHTS 0.6 MILES TO ROUTE 125 1.8 MILES TO ROUTE 495 0.6 MILES TO ROUTE 113

| DEMOGRAPHICS      | 3 MILES   | 5 MILES   | 10 MILES  |
|-------------------|-----------|-----------|-----------|
| Total Households  | 26,242    | 42,120    | 147,621   |
| Total Population  | 66,403    | 108,800   | 401,695   |
| Average HH Income | \$104,237 | \$121,236 | \$132,193 |