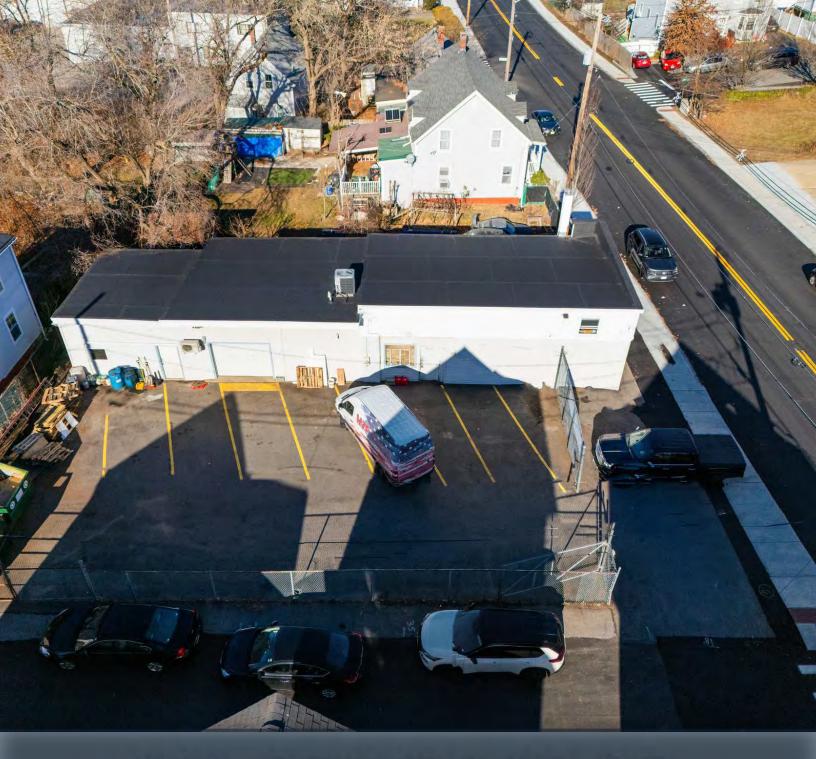

# 142 PRIMROSE ST

## HAVERHILL, MA

FOR SALE | 2,107 SF +/- INDUSTRIAL BUILDING ON 0.15 AC +/-

NICHOLAS STUBBLEBINE 978.202.0167 nick@stubblebinecompany.com JAMES STUBBLEBINE 617.592.3388 james@stubblebinecompany.com

**PROPERTY DESCRIPTION** 2,105 SF +/- Industrial Building on 0.15 AC +/- for Sale