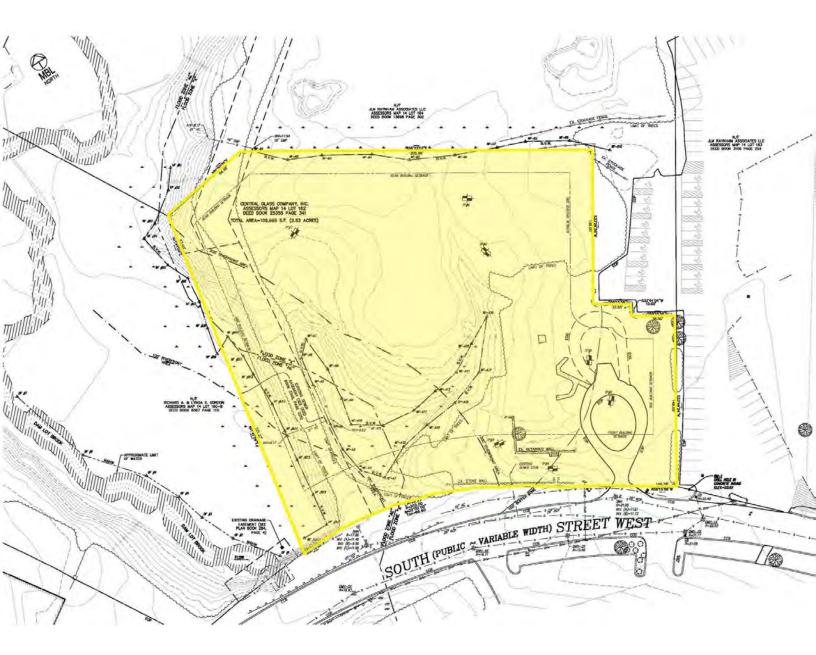

4



STEPHEN FLYNN781.917.7026sflynn@stubblebinecompany.comMATTY DROUILLARD425.691.7881matty@stubblebinecompany.com



### PROPERTY DESCRIPTION 2.52 AC Land Site for Sale Permitted for 8,104 SF Contractor Bay Building

#### PROPERTY HIGHLIGHTS

- 0.1 Miles to Route 44
- 0.3 Miles to Route 24

## PROPERTY SPECIFICATIONS

| Lot Size:         |           |           | 2.52 AC   |
|-------------------|-----------|-----------|-----------|
| Zoning:           |           |           | Business  |
| Sale Price:       |           |           | Market    |
| DEMOGRAPHICS      | 3 MILES   | 5 MILES   | 10 MILES  |
| Total Households  | 17,790    | 32,046    | 81,022    |
| Total Population  | 44,569    | 82,784    | 221,094   |
| Average HH Income | \$100,472 | \$110,944 | \$127,922 |

# SITE PLAN





# 454 SOUTH ST RAYNHAM, MA

2.52 A C LAND SITE WITH IMMEDIATE ACCESS TO RT. 24/44

24

**STEPHEN FLYNN** 781.917.7026 sflynn@stubblebinecompany.com

FOR SALE |

MATTY DROUILLARD 425.691.7881 matty@stubblebinecompany.com

We obtained the information above from sources we believe to be reliable. However, we have not verified its accuracy and make no guarantee, warranty or representation about it. It is submitted subject to the possibility of errors, omissions, change of price, rental or other conditions, prior sale, lease or financing, or withdrawal without notice. We include projections, opinions, assumptions or estimates for example only, and they may not represent current or future performance of the property. You and your tax and legal advisors should conduct your own investigation o