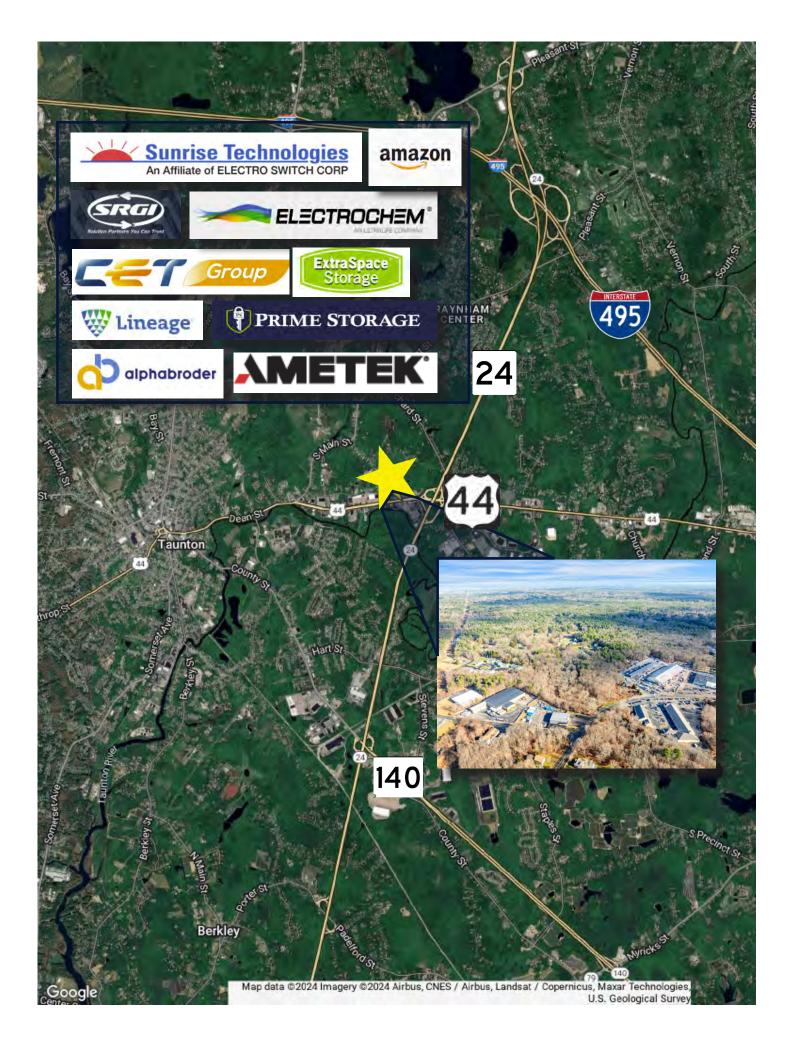

STEPHEN FLYNN781.917.7026sflynn@stubblebinecompany.comMATTY DROUILLARD425.691.7881matty@stubblebinecompany.com



### PROPERTY DESCRIPTION 2.52 AC Land Site for Sale Permitted for 8,104 SF Contractor Bay Building

#### PROPERTY HIGHLIGHTS

- 0.1 Miles to Route 44
- 0.3 Miles to Route 24

## PROPERTY SPECIFICATIONS

| Lot Size:         |           |           | 2.52 AC   |
|-------------------|-----------|-----------|-----------|
| Zoning:           |           |           | Business  |
| Sale Price:       |           |           | Market    |
| DEMOGRAPHICS      | 3 MILES   | 5 MILES   | 10 MILES  |
| Total Households  | 17,790    | 32,046    | 81,022    |
| Total Population  | 44,569    | 82,784    | 221,094   |
| Average HH Income | \$100,472 | \$110,944 | \$127,922 |

# SITE PLAN





# 454 SOUTH ST RAYNHAM, MA

2.52 A C LAND SITE WITH IMMEDIATE ACCESS TO RT. 24/44

24

**STEPHEN FLYNN** 781.917.7026 sflynn@stubblebinecompany.com

FOR SALE |

MATTY DROUILLARD 425.691.7881 matty@stubblebinecompany.com

We obtained the information above from sources we believe to be reliable. However, we have not verified its accuracy and make no guarantee, warranty or representation about it. It is submitted subject to the possibility of errors, omissions, change of price, rental or other conditions, prior sale, lease or financing, or withdrawal without notice. We include projections, opinions, assumptions or estimates for example only, and they may not represent current or future performance of the property. You and your tax and legal advisors should conduct your own investigation of