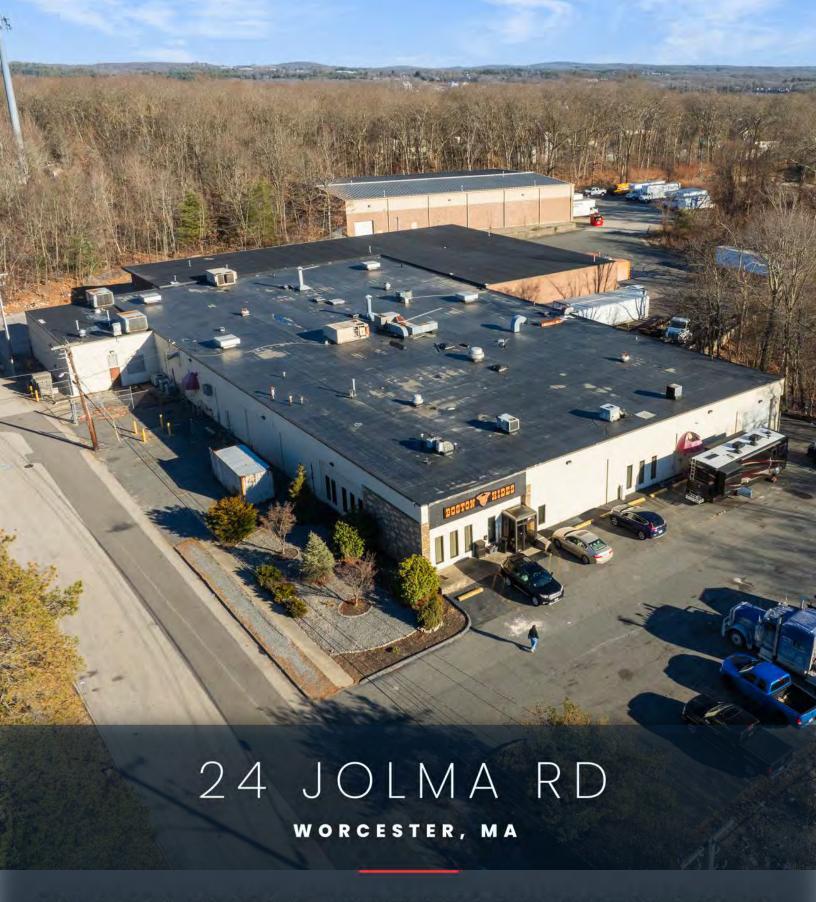

## FOR SALE | 45,300 SF WAREHOUSE BUILDING ON 2.87 AC

- Strategically located in Worcester just off the Mass Turnpike and Route 146
- Heavy power, multiple loading docks, and ceiling heights ranging from 14'-16' clear

## PROPERTY DESCRIPTION

45,300 SF Warehouse Building on 2.87 AC