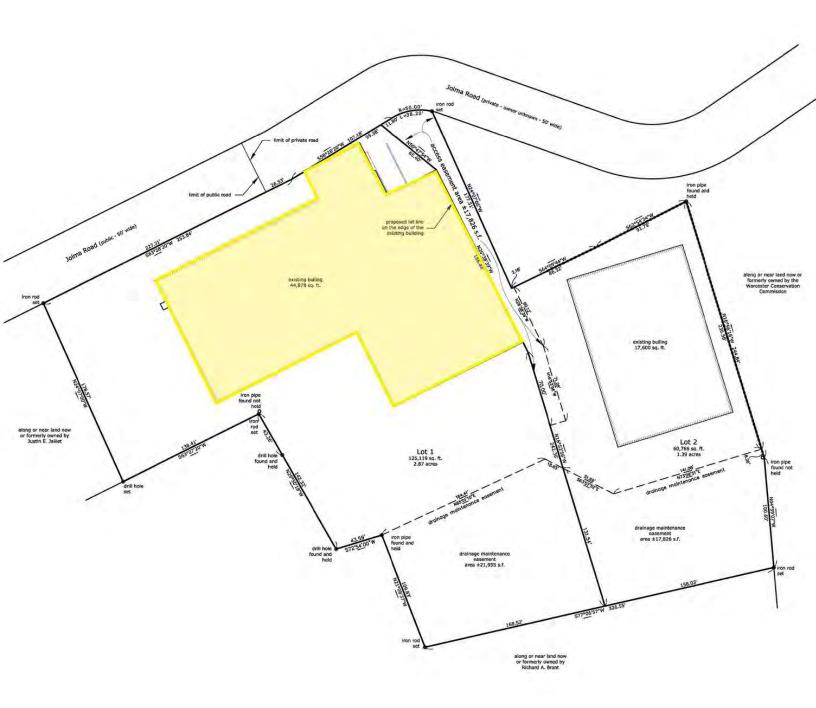

## PROPERTY DESCRIPTION

45,300 SF Warehouse Building on 2.87 AC

#### PROPERTY SPECIFICATIONS

| Available SF:  | 45,300 SF                                                     |
|----------------|---------------------------------------------------------------|
| Building Size: | 45,300 SF                                                     |
| Lot Size:      | 2.87 AC                                                       |
| Clear Height:  | 14' - 16'                                                     |
| Loading:       | Six (6) tailboard<br>with levelers; two<br>(2) drive-in doors |
| Heat:          | Gas                                                           |
| Power:         | 3000 amps<br>480y/277v<br>3 phase, 4 wire                     |
| Year Built:    | 1975                                                          |
| Roof:          | Rubber membrane roof on original building in 2023             |
| HVAC:          | New HVAC throughout building                                  |
| Zoning:        | Industrial                                                    |
| Sale Price:    | \$6,000,000                                                   |
|                |                                                               |