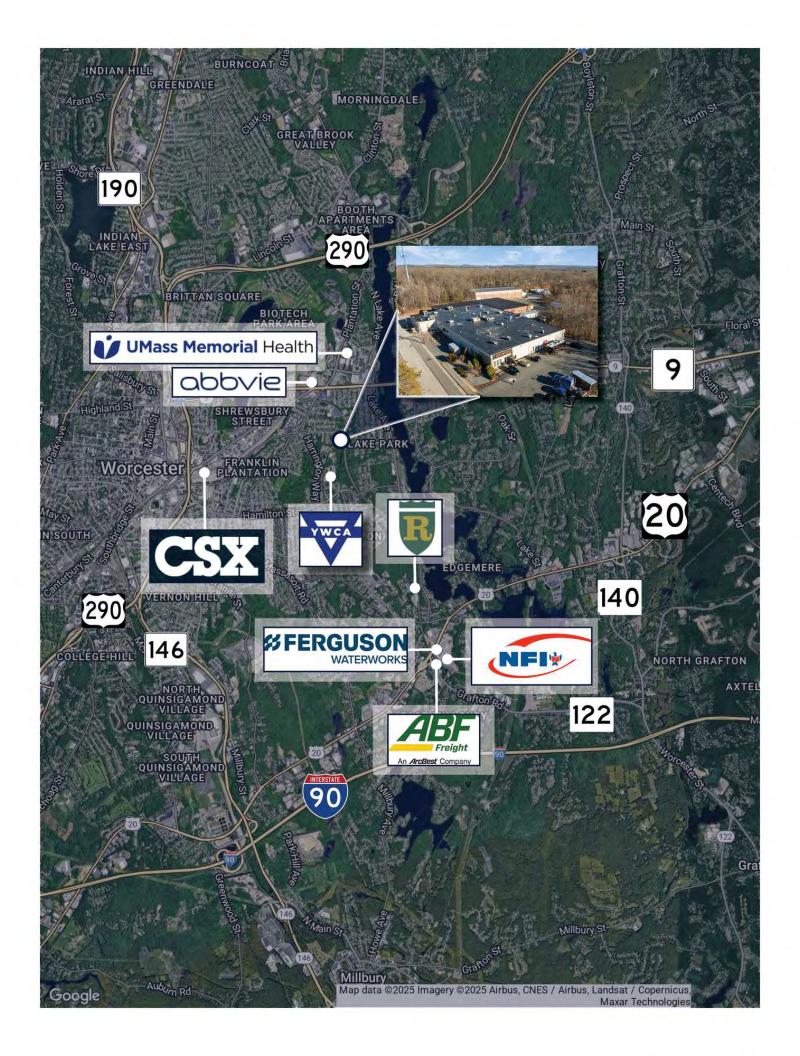

#### LOCATION HIGHLIGHTS

Strategically located in Worcester just off the Mass Turnpike and Route 146

- 1.1 Miles to Route 20
- 2.4 Miles to I-90
- 3.6 Miles to Route 146