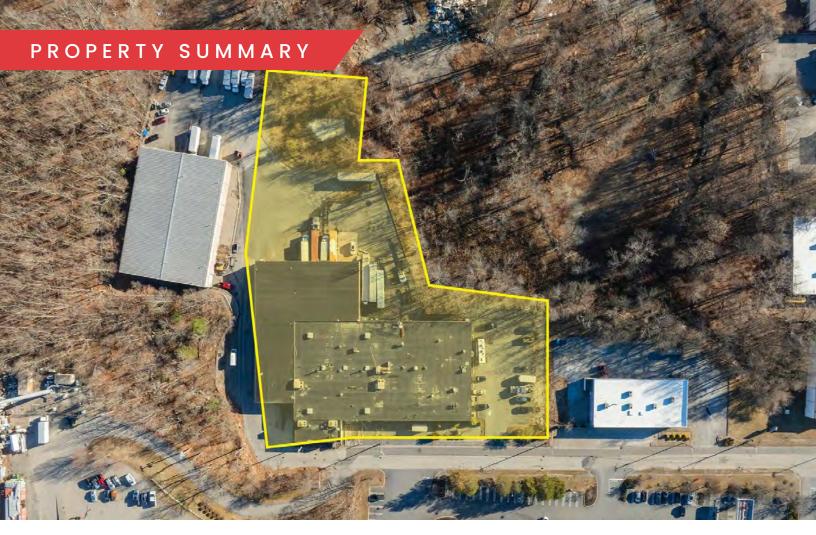

## PROPERTY DESCRIPTION

45,300 SF Warehouse Building on 2.87 AC

#### PROPERTY SPECIFICATIONS

| Available SF:  | 45,300 SF                                                     |
|----------------|---------------------------------------------------------------|
| Building Size: | 45,300 SF                                                     |
| Lot Size:      | 2.87 AC                                                       |
| Clear Height:  | 14' - 16'                                                     |
| Loading:       | Six (6) tailboard<br>with levelers; two<br>(2) drive-in doors |
| Heat:          | Gas                                                           |
| Power:         | 3000 amps<br>480y/277v<br>3 phase, 4 wire                     |
| Year Built:    | 1975                                                          |
| Roof:          | Rubber membrane roof on original building in 2023             |
| HVAC:          | New HVAC throughout building                                  |
| Zoning:        | Industrial                                                    |
| Sale Price:    | \$6,000,000                                                   |
|                |                                                               |