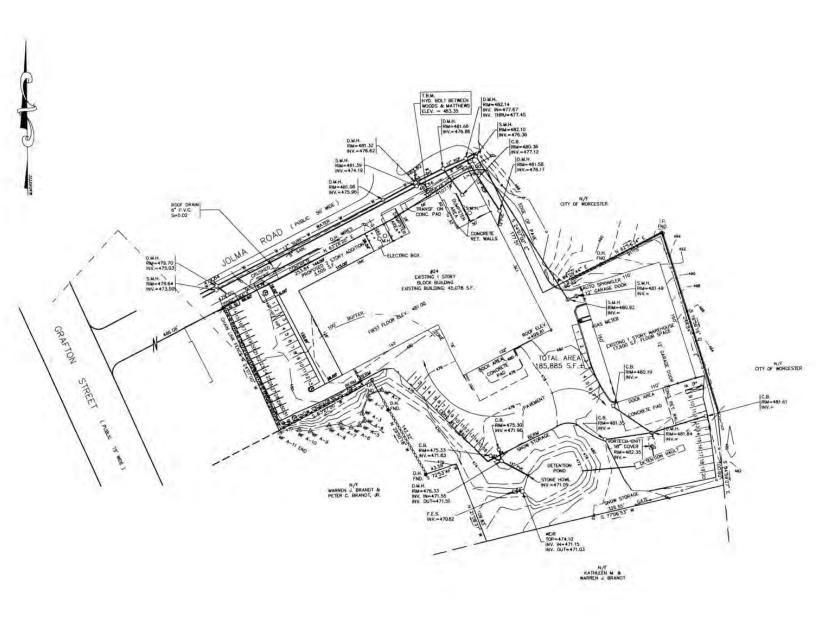

|
| Loading:       | Six (6) tailboard<br>with levelers; two<br>(2) drive-in doors |
| Heat:          | Gas                                                           |
| Power:         | 3000 amps<br>480y/277v<br>3 phase, 4 wire                     |
| Year Built:    | 1975                                                          |
| Roof:          | Rubber membrane roof on original building in 2023             |
| HVAC:          | New HVAC throughout building                                  |
| Zoning:        | Industrial                                                    |
| Sale Price:    | \$6,000,000                                                   |
|                |                                                               |





# FLOOR PLAN







# 24 JOLMARD WORCESTER, MA

FOR SALE | 45,300 SF WAREHOUSE BUILDING ON 2.87 AC

CHLOE STUBBLEBINE 781.879.2543

chloe@stubblebinecompany.com

**ALAN RINGUETTE** 978.265.8112

alan@stubblebinecompany.com

JAMES STUBBLEBINE 617.592.3388 james@stubblebinecompany.com DAVID STUBBLEBINE

617.592.3391

david@stubblebinecompany.com

We obtained the information above from sources we believe to be reliable. However, we have not verified its accuracy and make no guarantee, warranty or representation about it. It is submitted subject to the possibility of errors, omissions, change of price, rental or other conditions, prior sale, lease or financing, or withdrawal without notice. We include projections, opinions, assumptions or estimates for example only, and they may not represent current or futur