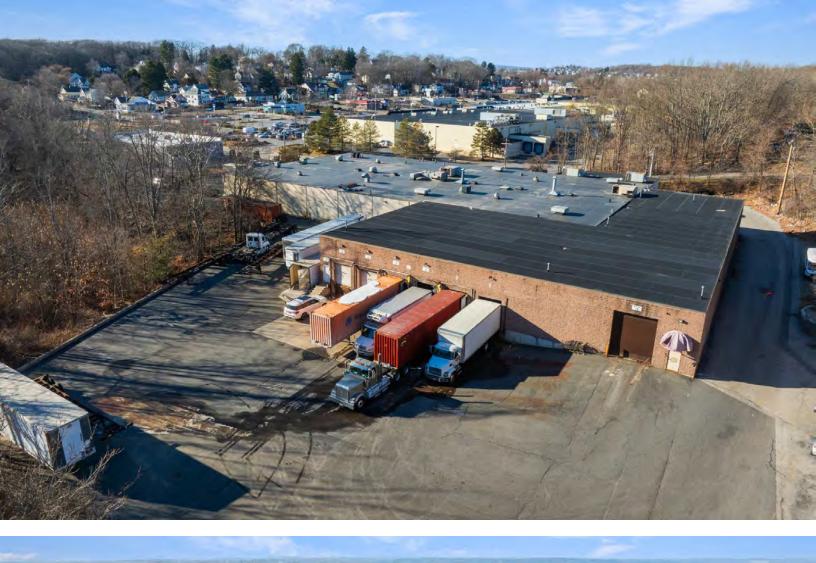

#### PROPERTY SPECIFICATIONS

| Available SF:  | 45,300 SF                                                     |
|----------------|---------------------------------------------------------------|
| Building Size: | 45,300 SF                                                     |
| Lot Size:      | 2.87 AC                                                       |
| Clear Height:  | 14' - 16'                                                     |
| Loading:       | Six (6) tailboard<br>with levelers; two<br>(2) drive-in doors |
| Heat:          | Gas                                                           |
| Power:         | 3000 amps<br>480y/277v<br>3 phase, 4 wire                     |
| Year Built:    | 1975                                                          |
| Roof:          | Rubber membrane roof on original building in 2023             |
| HVAC:          | New HVAC throughout building                                  |
| Zoning:        | Industrial                                                    |
| Sale Price:    | \$6,000,000                                                   |
|                |                                                               |