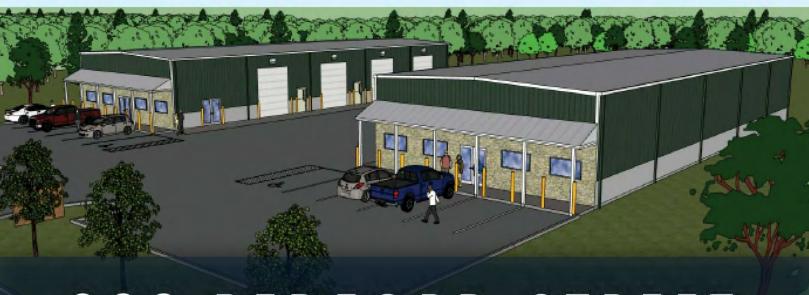

## 263 BEDFORD STREET

WHITMAN, MA

BUILD TO SUIT/FOR LEASE | 51,883 SF LOT

- Highway Business/Limited Industrial Build to Suit Opportunity
- Frontage/Signage Capabilities on Route 18
- · Retail, Industrial and many more capabilities

## PROPERTY DESCRIPTION

51,883 SF Lot- Build to Suit/for Lease Opportunity with Frontage on Route 18

Two (2) proposed 6,250 SF Buildings totaling 12,500 SF

Construction commencement set for Spring 2025

## OFFERING SUMMARY

| Proposed SF:      | 12,500 SF                            |           |                                      |
|-------------------|--------------------------------------|-----------|--------------------------------------|
| Building Size:    | Two (2) 6,250 SF                     |           |                                      |
| Loading:          | Five (5) 14' x 14' Drive-in<br>doors |           |                                      |
| Lot Size:         |                                      |           | 51,883 SF                            |
| Zoning:           |                                      | Busine    | Highway<br>ess/Limited<br>Industrial |
| Lease Rate:       |                                      |           | Market                               |
| DEMOGRAPHICS      | 3 MILES                              | 5 MILES   | 10 MILES                             |
| Total Households  | 15,736                               | 55,225    | 165,700                              |
| Total Population  | 44,596                               | 158,201   | 456,579                              |
| Average HH Income | \$127,365                            | \$121,832 | \$140,365                            |
|                   |                                      |           |                                      |