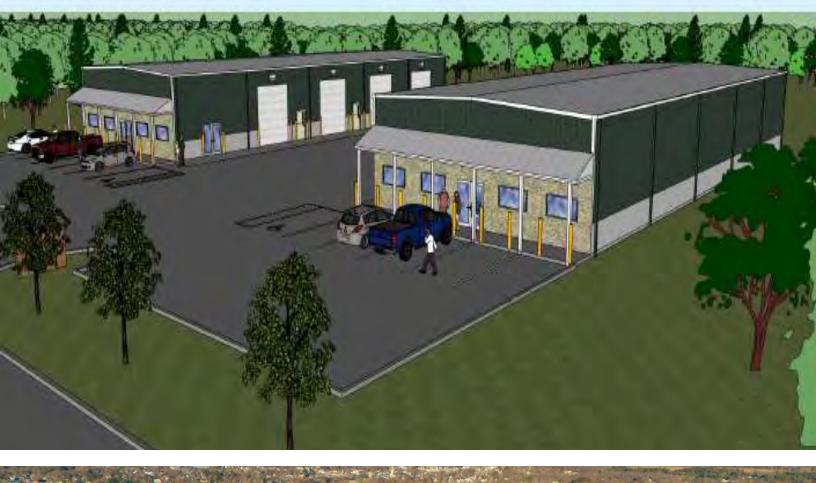

## 263 BEDFORD STREET

WHITMAN, MA

BUILD TO SUIT/FOR LEASE | 51,883 SF LOT

- Highway Business/Limited Industrial Build to Suit Opportunity
- Frontage/Signage Capabilities on Route 18
- · Retail, Industrial and many more capabilities

## PROPERTY DESCRIPTION

51,883 SF Lot- Build to Suit/for Lease Opportunity with Frontage on Route 18

Two (2) proposed 6,250 SF Buildings totaling 12,500 SF

Construction commencement set for Spring 2025

## OFFERING SUMMARY

| Proposed SF:      | 12,500 SF                            |           |                                      |
|-------------------|--------------------------------------|-----------|--------------------------------------|
| Building Size:    | Two (2) 6,250 SF                     |           |                                      |
| Loading:          | Five (5) 14' x 14' Drive-in<br>doors |           |                                      |
| Lot Size:         |                                      |           | 51,883 SF                            |
| Zoning:           |                                      | Busine    | Highway<br>ess/Limited<br>Industrial |
| Lease Rate:       |                                      |           | Market                               |
| DEMOGRAPHICS      | 3 MILES                              | 5 MILES   | 10 MILES                             |
| Total Households  | 15,736                               | 55,225    | 165,700                              |
| Total Population  | 44,596                               | 158,201   | 456,579                              |
| Average HH Income | \$127,365                            | \$121,832 | \$140,365                            |
|                   |                                      |           |                                      |