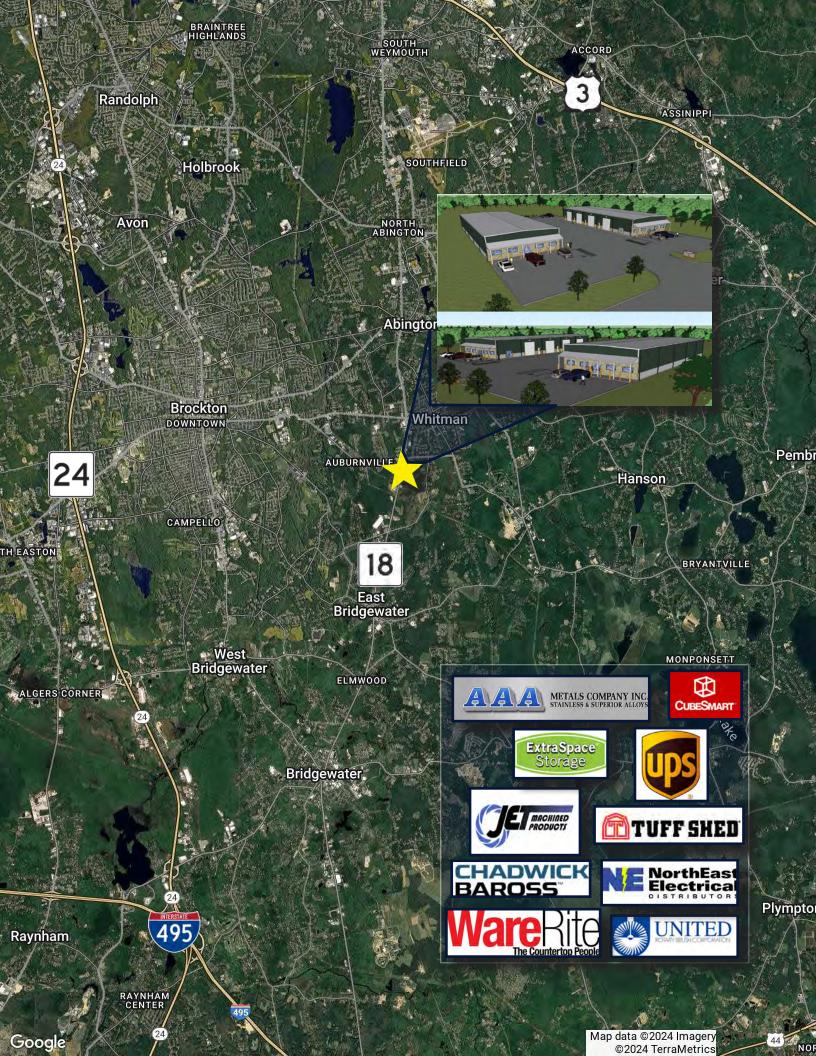

## 263 BEDFORD STREET

WHITMAN, MA

BUILD TO SUIT/FOR LEASE | 51,883 SF LOT

- Highway Business/Limited Industrial Build to Suit Opportunity
- Frontage/Signage Capabilities on Route 18
- · Retail, Industrial and many more capabilities

## PROPERTY DESCRIPTION

51,883 SF Lot- Build to Suit/for Lease Opportunity with Frontage on Route 18

Two (2) proposed 6,250 SF Buildings totaling 12,500 SF

Construction commencement set for Spring 2025

## OFFERING SUMMARY

| Proposed SF:      | 12,500 SF                            |           |                                      |
|-------------------|--------------------------------------|-----------|--------------------------------------|
| Building Size:    | Two (2) 6,250 SF                     |           |                                      |
| Loading:          | Five (5) 14' x 14' Drive-in<br>doors |           |                                      |
| Lot Size:         |                                      |           | 51,883 SF                            |
| Zoning:           |                                      | Busine    | Highway<br>ess/Limited<br>Industrial |
| Lease Rate:       |                                      |           | Market                               |
| DEMOGRAPHICS      | 3 MILES                              | 5 MILES   | 10 MILES                             |
| Total Households  | 15,736                               | 55,225    | 165,700                              |
| Total Population  | 44,596                               | 158,201   | 456,579                              |
| Average HH Income | \$127,365                            | \$121,832 | \$140,365                            |
|                   |                                      |           |                                      |