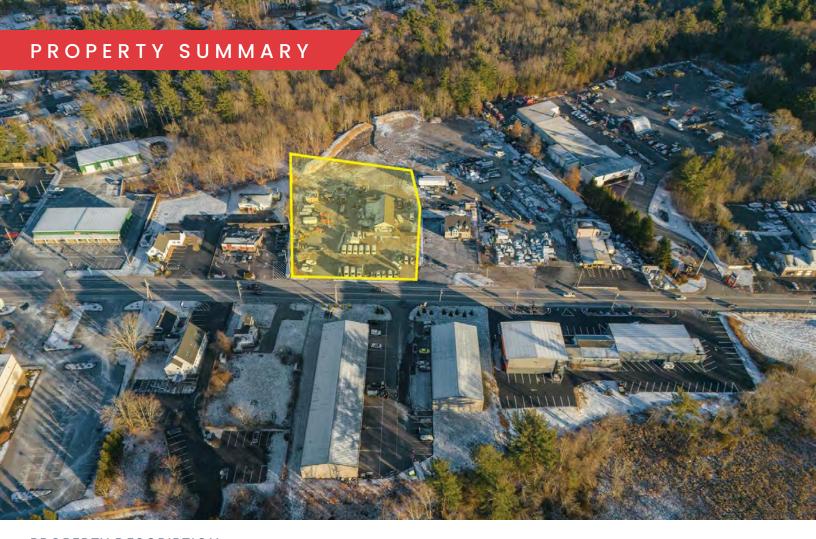

## PROPERTY DESCRIPTION

51,883 SF Lot- Build to Suit/for Lease Opportunity with Frontage on Route 18

Two (2) proposed 6,250 SF Buildings totaling 12,500 SF

Construction commencement set for Spring 2025