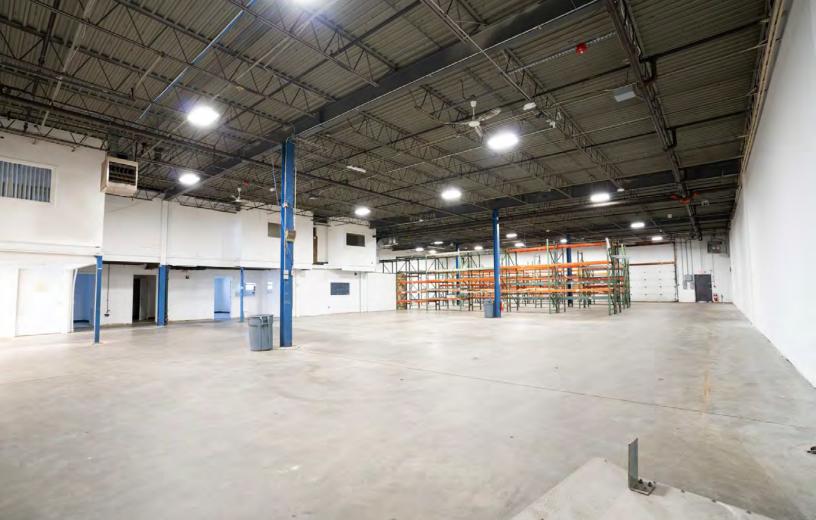

## PROPERTY SUMMARY

| Available SF:     | ~12,000 SF                                    |           |           |
|-------------------|-----------------------------------------------|-----------|-----------|
| Comprised of:     | 10,500 SF Warehouse<br>1,500 SF Office        |           |           |
| Building Size:    | ~40,000 SF                                    |           |           |
| Utilities:        | Water/Sewer - Municipal<br>Heating Fuel - Gas |           |           |
| Clear Height:     | Warehouse - 18'                               |           |           |
| Loading:          | Two (2) Tailboard Docks                       |           |           |
| Parking Ratio:    | ~ 0.80/1,000 SF                               |           |           |
| Lease Rate:       |                                               |           | Market    |
| DEMOGRAPHICS      | 3 MILES                                       | 5 MILES   | 10 MILES  |
| Total Households  | 208,467                                       | 421,139   | 731,131   |
| Total Population  | 501,146                                       | 1,019,343 | 1,824,708 |
| Average HH Income | \$147,625                                     | \$140,905 | \$151,081 |