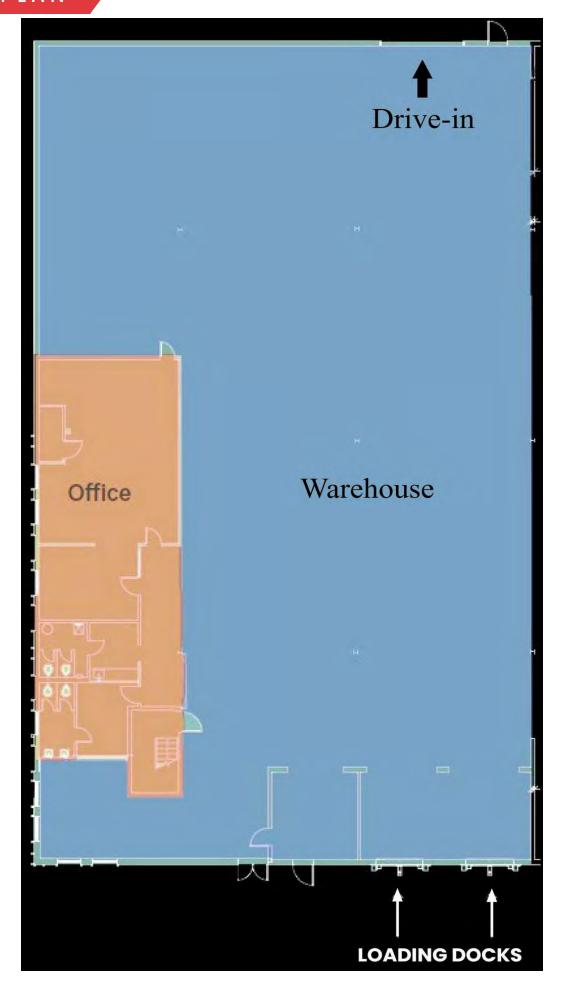

## 41 INNER BELT ROAD

SOMERVILLE, MA

12,000 SF | INDUSTRIAL WAREHOUSE SPACE WITH OUTSIDE STORAGE

- Convenient access to public transportation
- On-site parking for tenants and visitors
- High-speed internet and advanced technology infrastructure
- Proximity to major highways

PROPERTY DESCRIPTION
12,000 SF of Industrial Warehouse Space For Lease

LOCATION DESCRIPTION Less than a half mile to I-93

## PROPERTY SUMMARY

| Available SF:     | ~12,000 SF                                    |           |           |
|-------------------|-----------------------------------------------|-----------|-----------|
| Comprised of:     | 10,500 SF Warehouse<br>1,500 SF Office        |           |           |
| Building Size:    | ~40,000 SF                                    |           |           |
| Utilities:        | Water/Sewer - Municipal<br>Heating Fuel - Gas |           |           |
| Clear Height:     | Warehouse - 18'                               |           |           |
| Loading:          | Two (2) Tailboard Docks                       |           |           |
| Parking Ratio:    | ~ 0.80/1,000 SF                               |           |           |
| Lease Rate:       |                                               |           | Market    |
| DEMOGRAPHICS      | 3 MILES                                       | 5 MILES   | 10 MILES  |
| Total Households  | 208,467                                       | 421,139   | 731,131   |
| Total Population  | 501,146                                       | 1,019,343 | 1,824,708 |
| Average HH Income | \$147,625                                     | \$140,905 | \$151,081 |