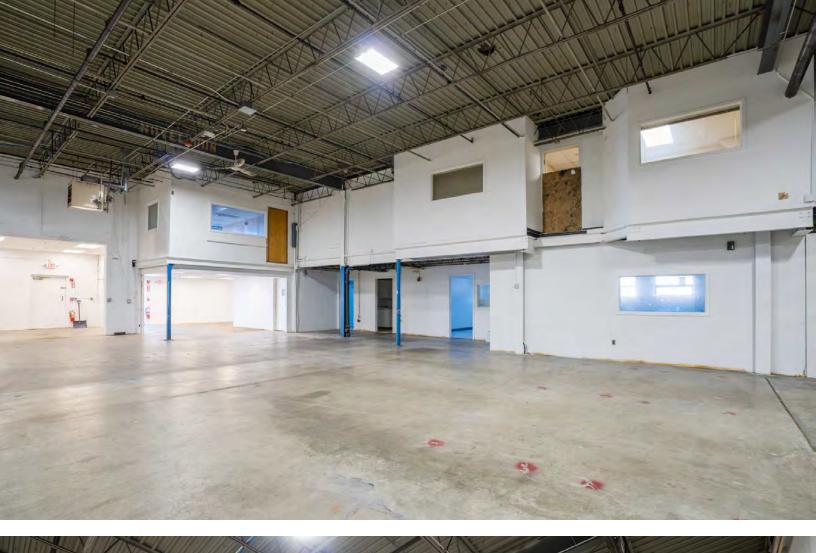

## PROPERTY SUMMARY

| Available SF:     | ~12,000 SF                                    |           |           |
|-------------------|-----------------------------------------------|-----------|-----------|
| Comprised of:     | 10,500 SF Warehouse<br>1,500 SF Office        |           |           |
| Building Size:    | ~40,000 SF                                    |           |           |
| Utilities:        | Water/Sewer - Municipal<br>Heating Fuel - Gas |           |           |
| Clear Height:     | Warehouse - 18'                               |           |           |
| Loading:          | Two (2) Tailboard Docks                       |           |           |
| Parking Ratio:    | ~ 0.80/1,000 SF                               |           |           |
| Lease Rate:       |                                               |           | Market    |
| DEMOGRAPHICS      | 3 MILES                                       | 5 MILES   | 10 MILES  |
| Total Households  | 208,467                                       | 421,139   | 731,131   |
| Total Population  | 501,146                                       | 1,019,343 | 1,824,708 |
| Average HH Income | \$147,625                                     | \$140,905 | \$151,081 |