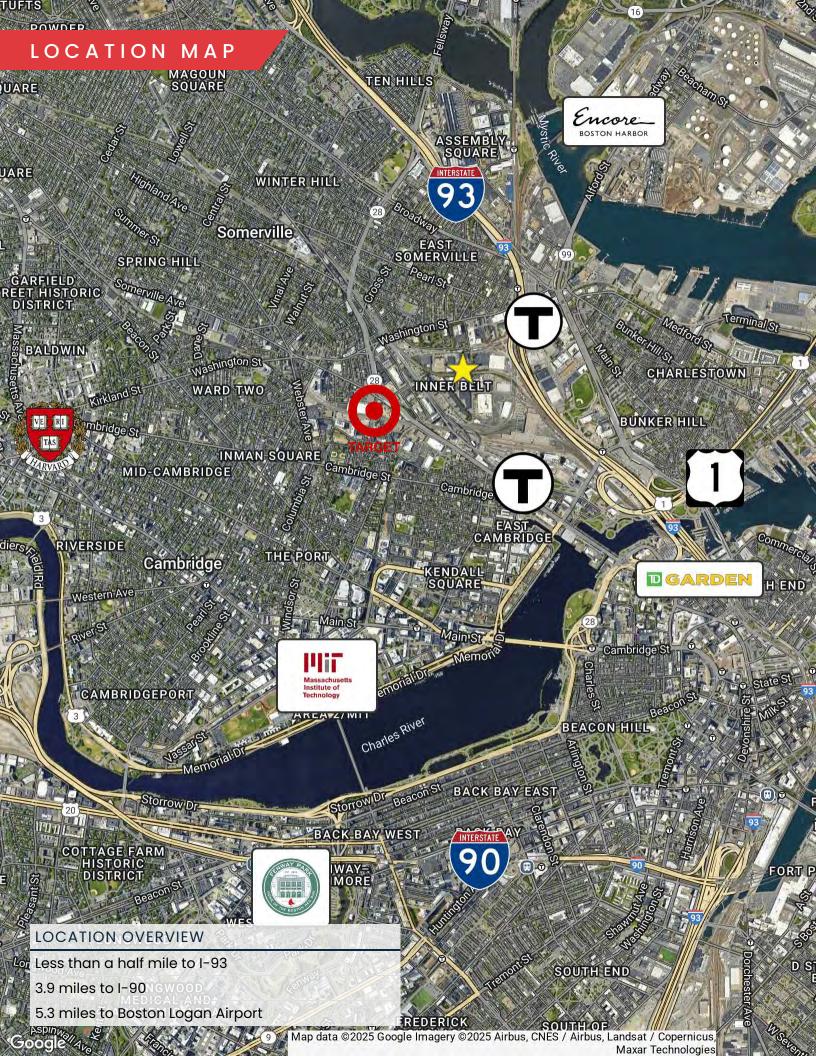

PROPERTY DESCRIPTION
12,000 SF of Industrial Warehouse Space For Lease

LOCATION DESCRIPTION Less than a half mile to I-93

## PROPERTY HIGHLIGHTS

- Convenient access to public transportation
- On-site parking for tenants and visitors
- High-speed internet and advanced technology infrastructure
- Proximity to major highways
- Close proximity to Cambridge's Kendall Square and Life Science Hub
- Potential outdoor storage area