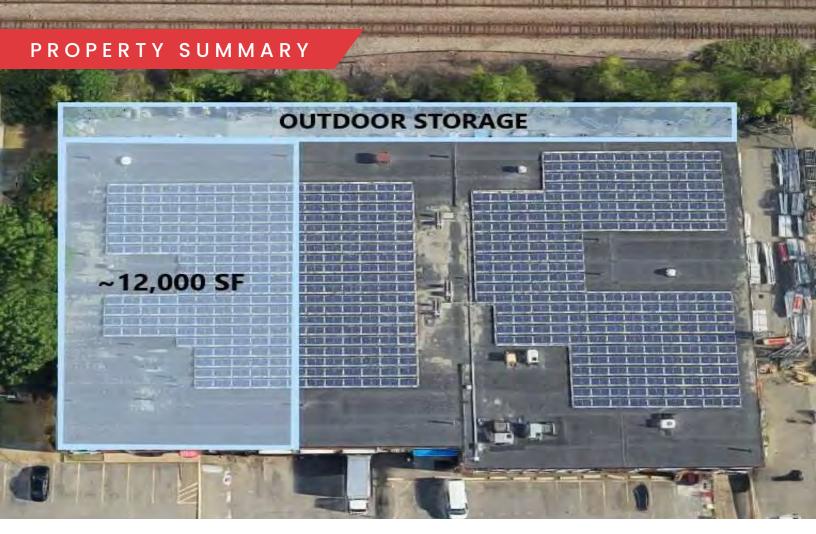

## PROPERTY SUMMARY

| Available SF:     | ~12,000 SF                                    |           |           |
|-------------------|-----------------------------------------------|-----------|-----------|
| Comprised of:     | 10,500 SF Warehouse<br>1,500 SF Office        |           |           |
| Building Size:    | ~40,000 SF                                    |           |           |
| Utilities:        | Water/Sewer - Municipal<br>Heating Fuel - Gas |           |           |
| Clear Height:     | Warehouse - 18'                               |           |           |
| Loading:          | Two (2) Tailboard Docks                       |           |           |
| Parking Ratio:    | ~ 0.80/1,000 SF                               |           |           |
| Lease Rate:       |                                               |           | Market    |
| DEMOGRAPHICS      | 3 MILES                                       | 5 MILES   | 10 MILES  |
| Total Households  | 208,467                                       | 421,139   | 731,131   |
| Total Population  | 501,146                                       | 1,019,343 | 1,824,708 |
| Average HH Income | \$147,625                                     | \$140,905 | \$151,081 |