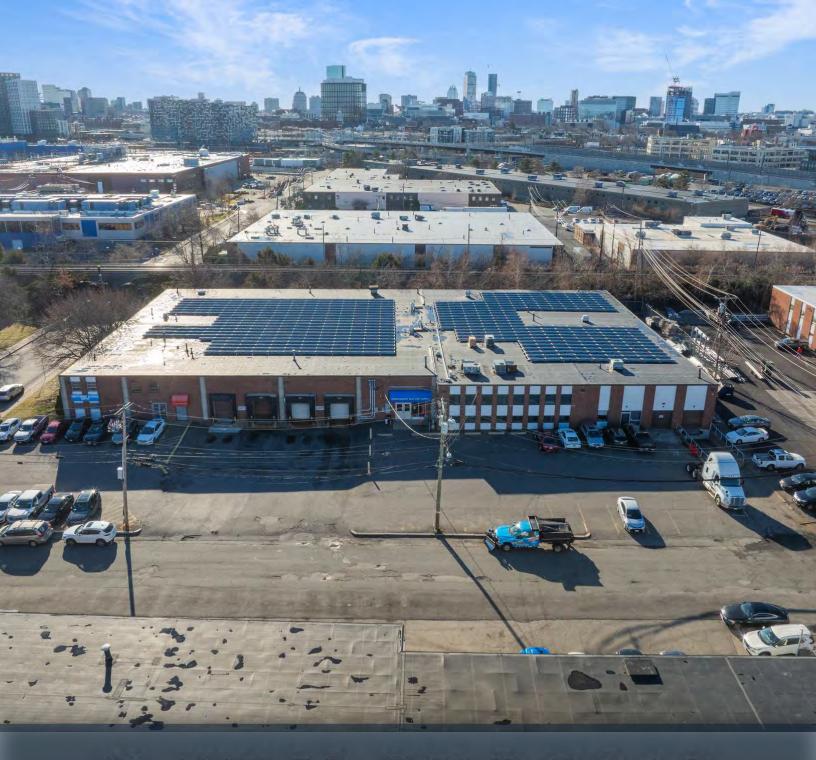

## 41 INNER BELT ROAD

SOMERVILLE, MA

12,000 SF | INDUSTRIAL WAREHOUSE SPACE WITH OUTSIDE STORAGE

- Convenient access to public transportation
- On-site parking for tenants and visitors
- High-speed internet and advanced technology infrastructure
- Proximity to major highways

PROPERTY DESCRIPTION
12,000 SF of Industrial Warehouse Space For Lease

LOCATION DESCRIPTION Less than a half mile to I-93

## PROPERTY HIGHLIGHTS

- Convenient access to public transportation
- On-site parking for tenants and visitors
- High-speed internet and advanced technology infrastructure
- Proximity to major highways
- Close proximity to Cambridge's Kendall Square and Life Science Hub
- Potential outdoor storage area