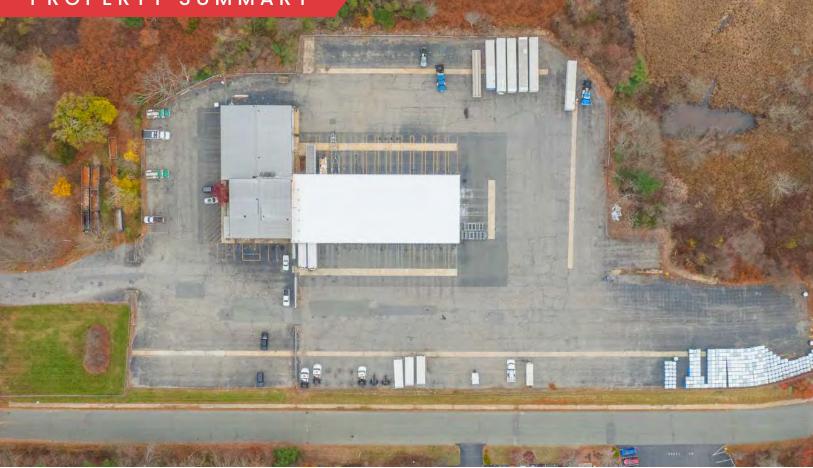

#### PROPERTY SUMMARY

#### PROPERTY DESCRIPTION

22,810 SF Industrial Building on 3.25 acres available for Lease

- 4,800 SF Garage
- 10,000 SF cross docked warehouse with 31 tailboard doors
- 2 story office
- Lot is fenced

#### PROPERTY SPECIFICATIONS

| Building Size:  | 22,810 SF +/-               |  |
|-----------------|-----------------------------|--|
| Paved Acres:    | 3.25 AC                     |  |
| Docks:          | 31                          |  |
| Drive In Doors: | 5: 16'x14'                  |  |
| Cross Docks:    | Yes                         |  |
| Construction:   | Metal                       |  |
| Building Ht:    | Warehouse 11'<br>Garage 16' |  |
| Sprinklers:     | Dry                         |  |
| Lease Rate:     | Market                      |  |