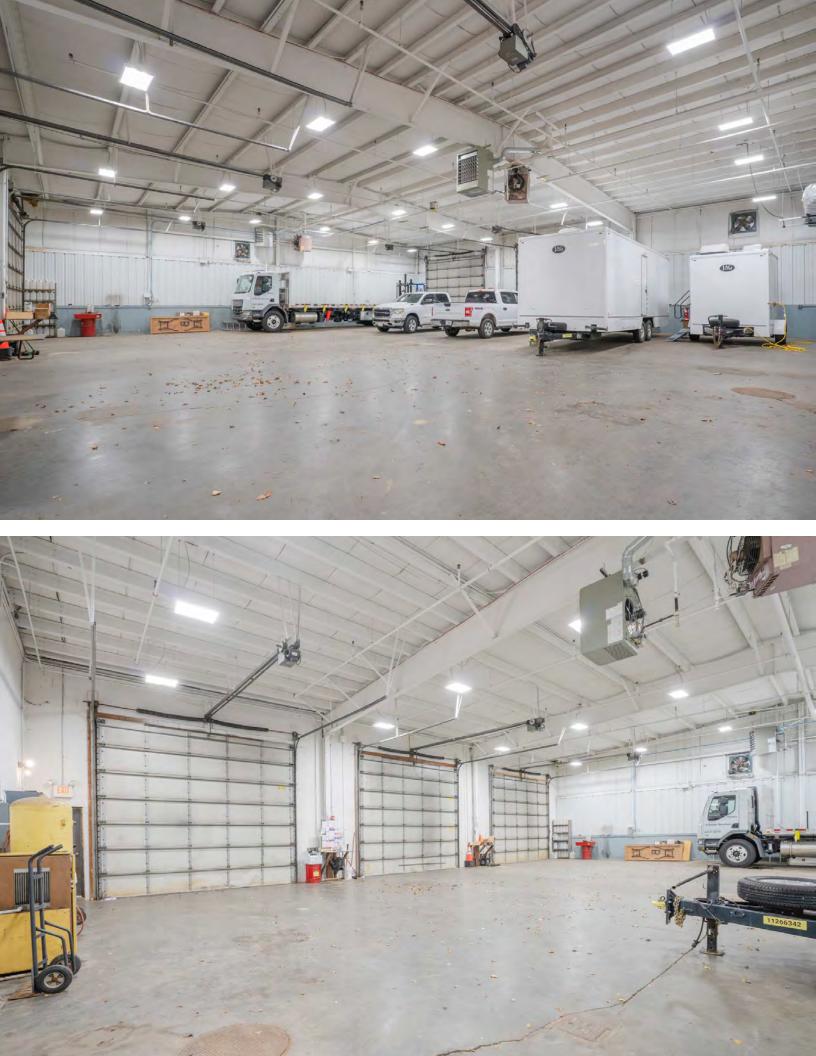

#### PROPERTY DESCRIPTION

22,810 SF Industrial Building on 3.25 acres available for Lease

- 4,800 SF Garage
- 10,000 SF cross docked warehouse with 31 tailboard doors
- 2 story office
- Lot is fenced

#### PROPERTY SPECIFICATIONS

| Building Size:  | 22,810 SF +/-               |  |
|-----------------|-----------------------------|--|
| Paved Acres:    | 3.25 AC                     |  |
| Docks:          | 31                          |  |
| Drive In Doors: | 5: 16'x14'                  |  |
| Cross Docks:    | Yes                         |  |
| Construction:   | Metal                       |  |
| Building Ht:    | Warehouse 11'<br>Garage 16' |  |
| Sprinklers:     | Dry                         |  |
| Lease Rate:     | Market                      |  |