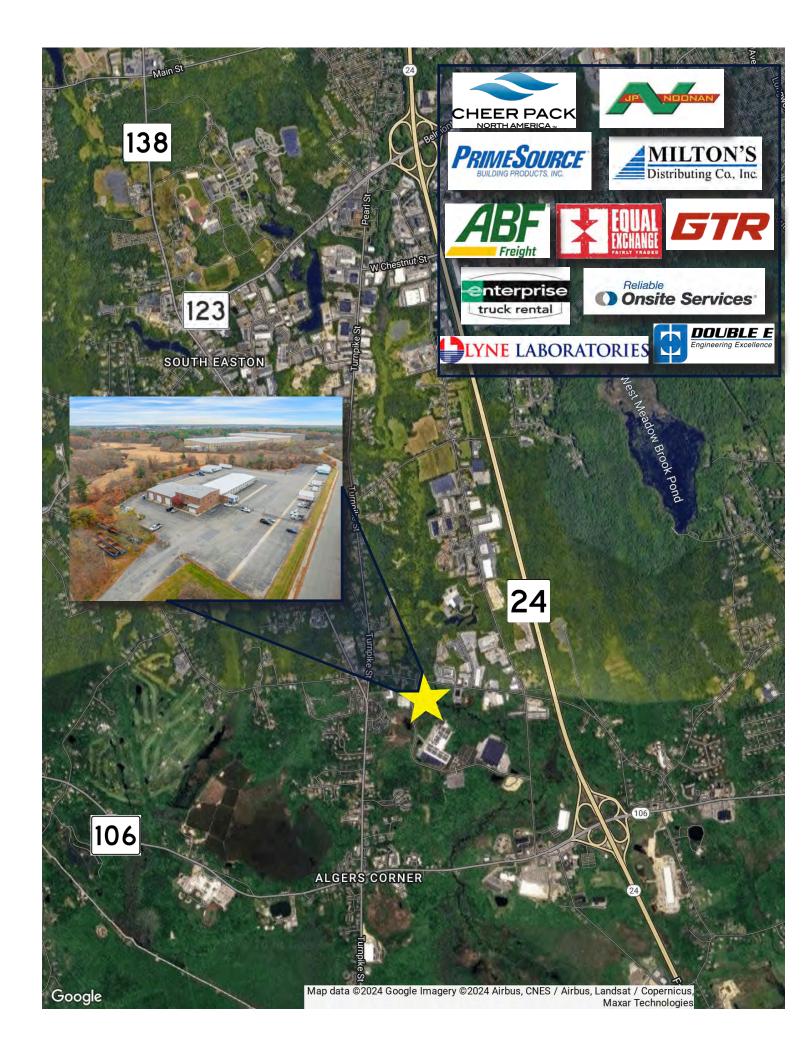

#### LOCATION HIGHLIGHTS

- 1.8 Miles from Route 24
- 1.3 Miles from Route 106
- 6.5 Miles from Route 495

#### DEMOGRAPHICS 3 MILES 5 MILES 10 MILES

| Total Households  | 7,236     | 40,916    | 162,750   |
|-------------------|-----------|-----------|-----------|
| Total Population  | 20,652    | 120,089   | 446,178   |
| Average HH Income | \$142,401 | \$123,612 | \$132,442 |