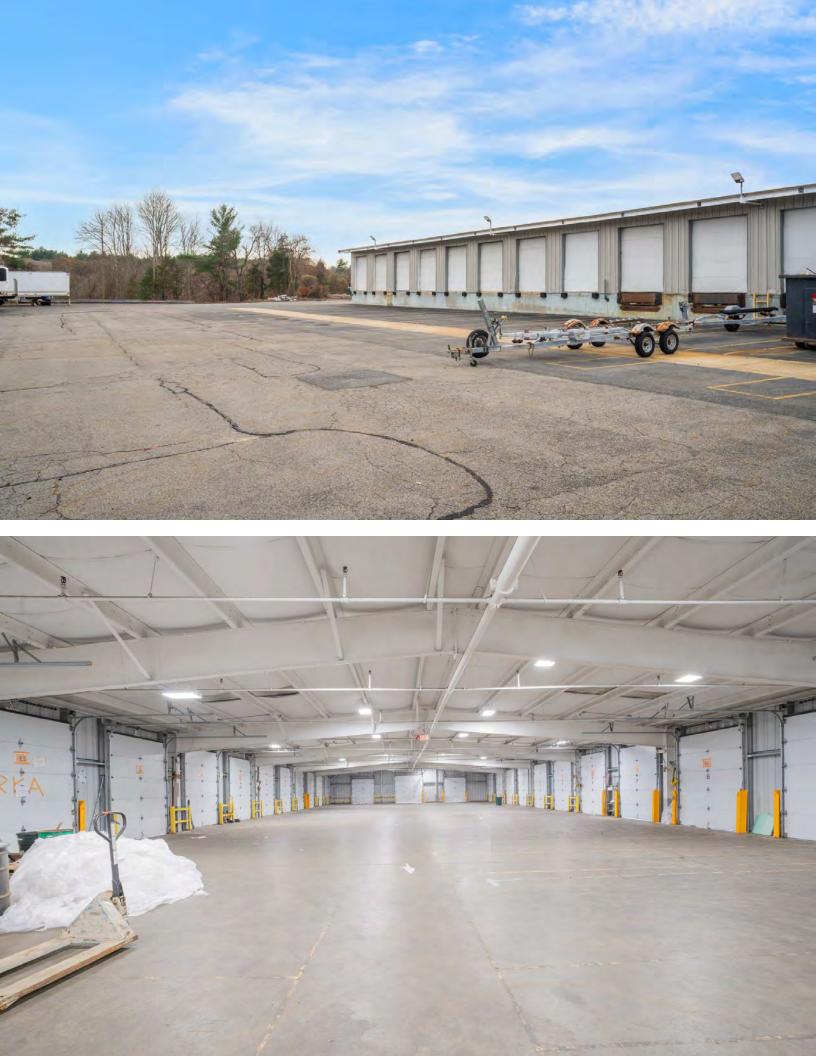

#### PROPERTY DESCRIPTION

22,810 SF Industrial Building on 3.25 acres available for Lease

- 4,800 SF Garage
- 10,000 SF cross docked warehouse with 31 tailboard doors
- 2 story office
- Lot is fenced

#### PROPERTY SPECIFICATIONS

| Building Size:  | 22,810 SF +/-               |  |
|-----------------|-----------------------------|--|
| Paved Acres:    | 3.25 AC                     |  |
| Docks:          | 31                          |  |
| Drive In Doors: | 5: 16'x14'                  |  |
| Cross Docks:    | Yes                         |  |
| Construction:   | Metal                       |  |
| Building Ht:    | Warehouse 11'<br>Garage 16' |  |
| Sprinklers:     | Dry                         |  |
| Lease Rate:     | Market                      |  |