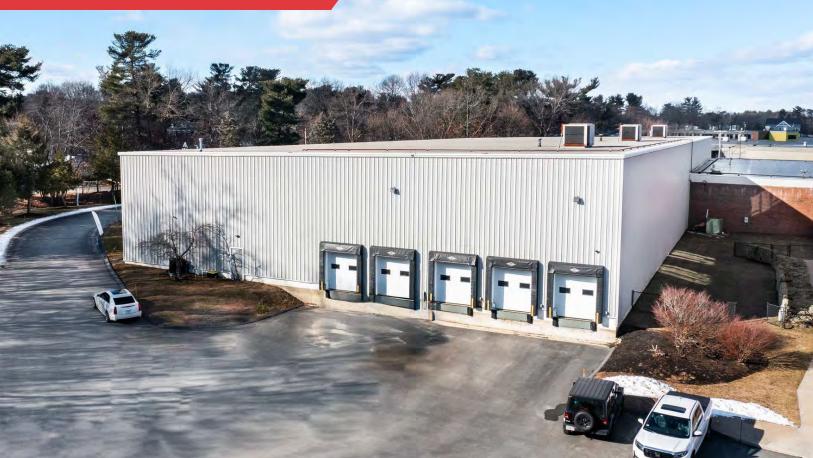

# 5 WALTHAM STREET

WILMINGTON, MA

FOR LEASE | 34,000 SF 29' CLEAR WAREHOUSE SPACE AVAILABLE

- 29' Clear Height
- Crossdock Loading: Seven (7) Tailboard Docks
- New LED Lights

#### PROPERTY DESCRIPTION

34,000 SF 29' Clear, High-Bay Warehouse Space Available for Lease.

#### PROPERTY HIGHLIGHTS

- Located Just off Route 62, 1 Mile from I-93
- 7 Tailboard Loading Docks and 1 Drive-In
- Large Paved Outside Storage Area

| DEMOGRAPHICS      | 3 MILES   | 5 MILES   | 10 MILES  |
|-------------------|-----------|-----------|-----------|
| Total Households  | 15,313    | 49,365    | 245,846   |
| Total Population  | 42,554    | 132,655   | 639,661   |
| Average HH Income | \$140,363 | \$141,971 | \$131,624 |

#### **PROPERTY SPECIFICATIONS**

| TOTAL SIZE:     | 84,178 SF                                                               |  |
|-----------------|-------------------------------------------------------------------------|--|
| AVAILABLE:      | 34,000 SF                                                               |  |
| CEILING HEIGHT: | 29' Clear                                                               |  |
| LAND AREA:      | 5.8 AC                                                                  |  |
| ZONING:         | Industrial                                                              |  |
| HVAC:           | 100% in Office<br>(Forced Air/Oil),<br>Forced Hot Water<br>in Warehouse |  |
| SPRINKLERS:     | Wet System                                                              |  |
| ELEVATOR:       | One (1) Passenger                                                       |  |
| LIGHTING:       | New LED Lights                                                          |  |
| ELECTRIC:       | 2,000 AMP/208V,<br>3-PHASE, 4 Wire                                      |  |
| COLUMN SPACING: | 25' X 30'                                                               |  |
| WATER/SEWER:    | Municipal/Septic<br>System                                              |  |
| LEASE RATE:     | Market                                                                  |  |