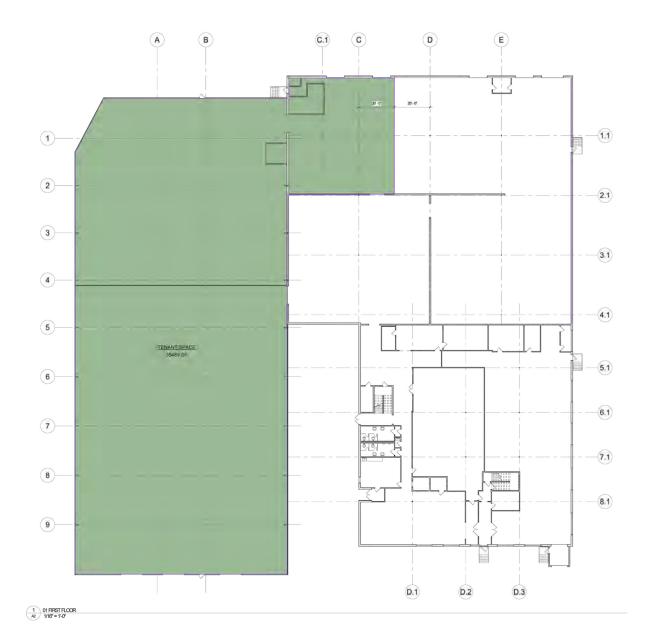

|  |
| HVAC:           | 100% in Office<br>(Forced Air/Oil),<br>Forced Hot Water<br>in Warehouse |  |
| SPRINKLERS:     | Wet System                                                              |  |
| ELEVATOR:       | One (1) Passenger                                                       |  |
| LIGHTING:       | New LED Lights                                                          |  |
| ELECTRIC:       | 2,000 AMP/208V,<br>3-PHASE, 4 Wire                                      |  |
| COLUMN SPACING: | 25' X 30'                                                               |  |
| WATER/SEWER:    | Municipal/Septic<br>System                                              |  |
| LEASE RATE:     | Market                                                                  |  |

# FLOOR PLAN







### WILMINGTON, MA

AARON SMITH 978.654.0432 asmith@stubblebinecompany.com

FOR LEASE | 34,000 SF 29'

CHLOE STUBBLEBINE 781.879.2543 chloe@stubblebinecompany.com

CLEAR WAREHOUSE SPACE A

JAMES STUBBLEBINE 617.592.3388 james@stubblebinecompany.com DAVID STUBBLEBINE 617.592.3391 david@stubblebinecompany.com



VALLA

R

We obtained the information above from sources we believe to be reliable. However, we have not verified its accuracy and make no guarantee, warranty or representation about it. It is submitted subject to the possibility of errors, omissions, change of price, rental or other conditions, prior sale, lease or financing, or withdrawal without notice. We include projections, opinions, assumptions or estimates for example only, and they may not represent current or future p