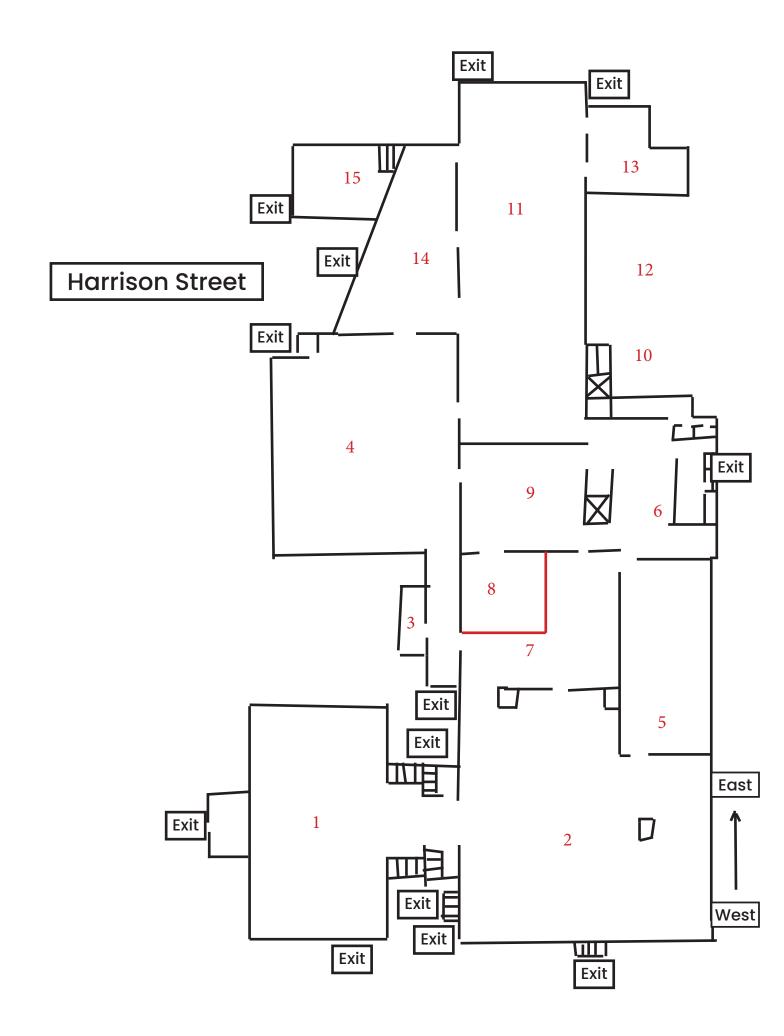

#### PROPERTY SPECIFICATIONS

| 110,000 SF    |
|---------------|
| 3.30 AC       |
| 800A/600V/3PH |
| 1 (30'x12')   |
| Seven (7)     |
| 3 int         |
| Masonry       |
| 13'           |
| Propane       |
| City          |
| 30            |
| Dry           |
|               |