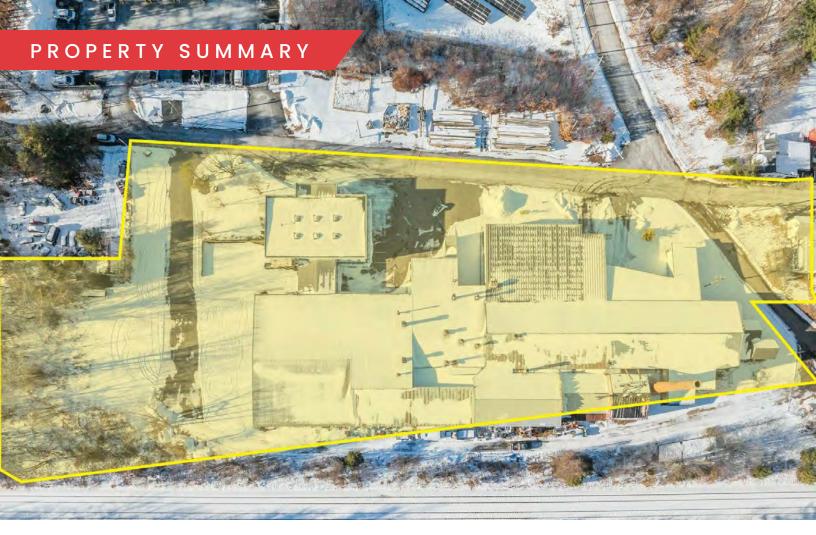

### ATHOL, MA

FOR SALE | 110,000 SF INDUSTRIAL BUILDING ON 3.30 AC

- 3 Miles from Route 202
- 1.3 Miles from Route 32
- 4.4 Miles from Route 2

#### PROPERTY DESCRIPTION 110,000 SF Industrial Building on 3.30 AC for Sale

#### PROPERTY SPECIFICATIONS

| 110,000 SF    |
|---------------|
| 3.30 AC       |
| 800A/600V/3PH |
| 1 (30'x12')   |
| Seven (7)     |
| 3 int         |
| Masonry       |
| 13'           |
| Propane       |
| City          |
| 30            |
| Dry           |
|               |