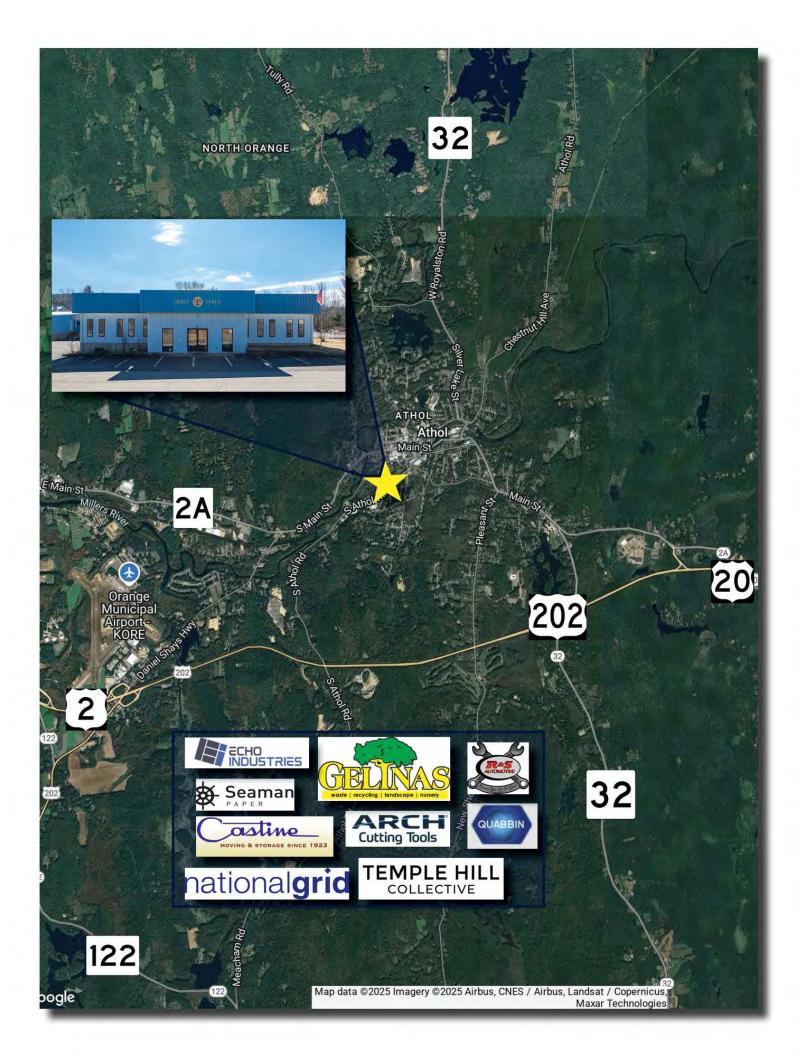

#### LOCATION HIGHLIGHTS

- 3 Miles from Route 202
- 1.3 Miles from Route 32
- 4.4 Miles from Route 2