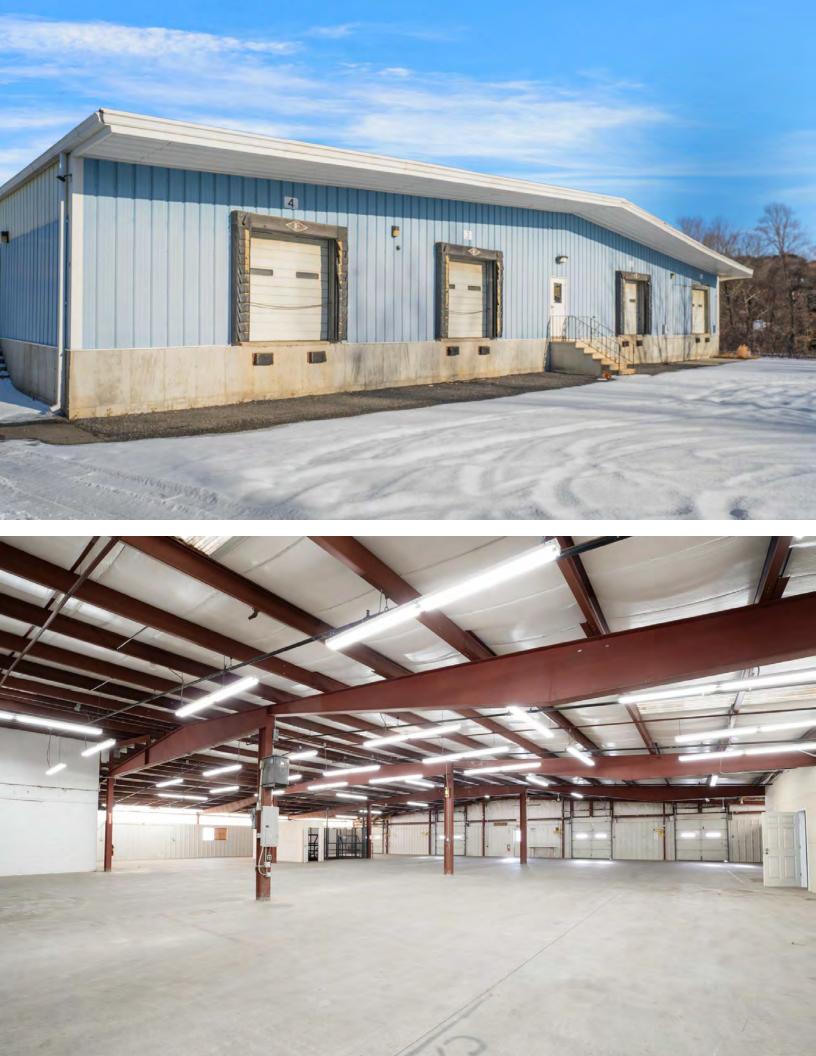

#### PROPERTY DESCRIPTION 110,000 SF Industrial Building on 3.30 AC for Sale

#### PROPERTY SPECIFICATIONS

| 110,000 SF    |
|---------------|
| 3.30 AC       |
| 800A/600V/3PH |
| 1 (30'x12')   |
| Seven (7)     |
| 3 int         |
| Masonry       |
| 13'           |
| Propane       |
| City          |
| 30            |
| Dry           |
|               |