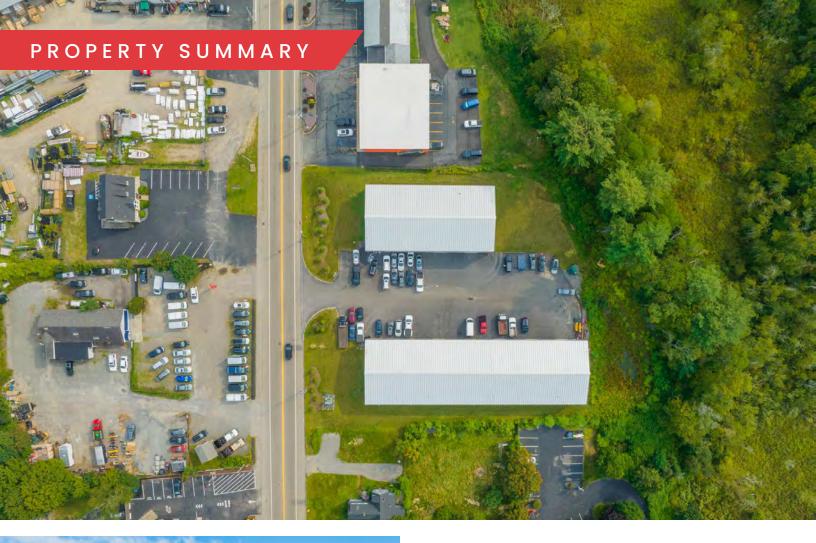

## PROPERTY SUMMARY

| Building Size:   | 1,800 SF (30' x 60')                                   |         |           |
|------------------|--------------------------------------------------------|---------|-----------|
| Size Available:  | 1,800 SF (Unit B4)                                     |         |           |
| Lot Size:        | 0.06 AC                                                |         |           |
| Loading:         | 14'W x 14'H Drive-In Door                              |         |           |
| Power:           | 200 amps; 3-phase                                      |         |           |
| Sprinkler:       | Wet                                                    |         |           |
| Construction:    | Metal                                                  |         |           |
| Utilities:       | Gas, Heating, Lighting,<br>Sewer, Water                |         |           |
| Parking:         | 3 Spaces                                               |         |           |
| Zoning:          | Commercial                                             |         |           |
| Condo Fee:       | \$125/mo Includes<br>master insurance and<br>landscape |         |           |
| Estimated Taxes: | \$1,400 Quarterly                                      |         |           |
| Sale Price:      |                                                        |         | \$380,000 |
|                  |                                                        |         |           |
| DEMOGRAPHICS     | 3 MILES                                                | 5 MILES | 10 MILES  |
| Total Households | 16,427                                                 | 55,615  | 152,248   |
| Total Population | 45,373                                                 | 153,748 | 409,096   |
|                  |                                                        |         |           |