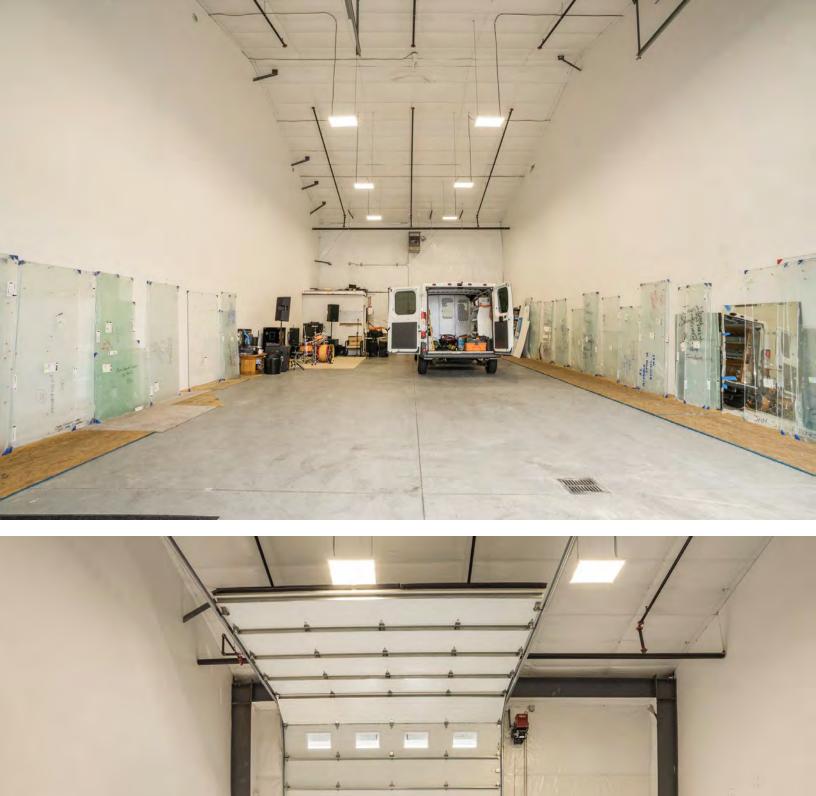

## 262 BEDFORD STREET

WHITMAN, MA

FOR SALE | 1,800 SF INDUSTRIAL CONDO UNIT B4

DAVID BERMAN
CHRIS MICHNIEWICZ
JAMES STUBBLEBINE
DAVID STUBBLEBINE

413.636.9055 774.994.1698 617.592.3388 617.592.3391

dberman@stubblebinecompany.com chris@stubblebinecompany.com james@stubblebinecompany.com david@stubblebinecompany.com

## PROPERTY SUMMARY

| Building Size:   | 1,800 SF (30' x 60')                                   |         |           |
|------------------|--------------------------------------------------------|---------|-----------|
| Size Available:  | 1,800 SF (Unit B4)                                     |         |           |
| Lot Size:        | 0.06 AC                                                |         |           |
| Loading:         | 14'W x 14'H Drive-In Door                              |         |           |
| Power:           | 200 amps; 3-phase                                      |         |           |
| Sprinkler:       | Wet                                                    |         |           |
| Construction:    | Metal                                                  |         |           |
| Utilities:       | Gas, Heating, Lighting,<br>Sewer, Water                |         |           |
| Parking:         | 3 Spaces                                               |         |           |
| Zoning:          | Commercial                                             |         |           |
| Condo Fee:       | \$125/mo Includes<br>master insurance and<br>landscape |         |           |
| Estimated Taxes: | \$1,400 Quarterly                                      |         |           |
| Sale Price:      |                                                        |         | \$380,000 |
|                  |                                                        |         |           |
| DEMOGRAPHICS     | 3 MILES                                                | 5 MILES | 10 MILES  |
| Total Households | 16,427                                                 | 55,615  | 152,248   |
| Total Population | 45,373                                                 | 153,748 | 409,096   |
|                  |                                                        |         |           |