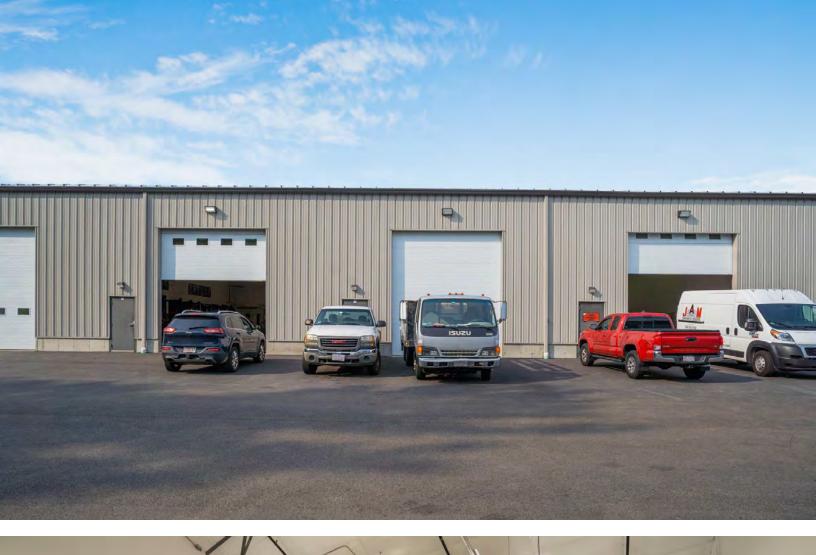

## PROPERTY SUMMARY

| Building Size:   | 1,800 SF (30' x 60')                                   |         |           |
|------------------|--------------------------------------------------------|---------|-----------|
| Size Available:  | 1,800 SF (Unit B4)                                     |         |           |
| Lot Size:        | 0.06 AC                                                |         |           |
| Loading:         | 14'W x 14'H Drive-In Door                              |         |           |
| Power:           | 200 amps; 3-phase                                      |         |           |
| Sprinkler:       | Wet                                                    |         |           |
| Construction:    | Metal                                                  |         |           |
| Utilities:       | Gas, Heating, Lighting,<br>Sewer, Water                |         |           |
| Parking:         | 3 Spaces                                               |         |           |
| Zoning:          | Commercial                                             |         |           |
| Condo Fee:       | \$125/mo Includes<br>master insurance and<br>landscape |         |           |
| Estimated Taxes: | \$1,400 Quarterly                                      |         |           |
| Sale Price:      |                                                        |         | \$380,000 |
|                  |                                                        |         |           |
| DEMOGRAPHICS     | 3 MILES                                                | 5 MILES | 10 MILES  |
| Total Households | 16,427                                                 | 55,615  | 152,248   |
| Total Population | 45,373                                                 | 153,748 | 409,096   |
|                  |                                                        |         |           |