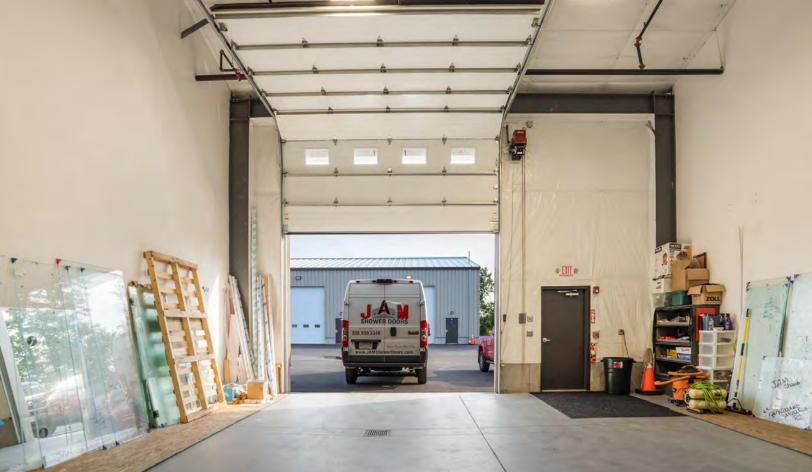

## 262 BEDFORD STREET

WHITMAN, MA

FOR SALE | 1,800 SF INDUSTRIAL CONDO UNIT B4

DAVID BERMAN
CHRIS MICHNIEWICZ
JAMES STUBBLEBINE
DAVID STUBBLEBINE

413.636.9055 774.994.1698 617.592.3388 617.592.3391

dberman@stubblebinecompany.com chris@stubblebinecompany.com james@stubblebinecompany.com david@stubblebinecompany.com

## PROPERTY SUMMARY

| Building Size:   | 1,800 SF (30' x 60')                                   |         |           |
|------------------|--------------------------------------------------------|---------|-----------|
| Size Available:  | 1,800 SF (Unit B4)                                     |         |           |
| Lot Size:        | 0.06 AC                                                |         |           |
| Loading:         | 14'W x 14'H Drive-In Door                              |         |           |
| Power:           | 200 amps; 3-phase                                      |         |           |
| Sprinkler:       | Wet                                                    |         |           |
| Construction:    | Metal                                                  |         |           |
| Utilities:       | Gas, Heating, Lighting,<br>Sewer, Water                |         |           |
| Parking:         | 3 Spaces                                               |         |           |
| Zoning:          | Commercial                                             |         |           |
| Condo Fee:       | \$125/mo Includes<br>master insurance and<br>landscape |         |           |
| Estimated Taxes: | \$1,400 Quarterly                                      |         |           |
| Sale Price:      |                                                        |         | \$380,000 |
|                  |                                                        |         |           |
| DEMOGRAPHICS     | 3 MILES                                                | 5 MILES | 10 MILES  |
| Total Households | 16,427                                                 | 55,615  | 152,248   |
| Total Population | 45,373                                                 | 153,748 | 409,096   |
|                  |                                                        |         |           |