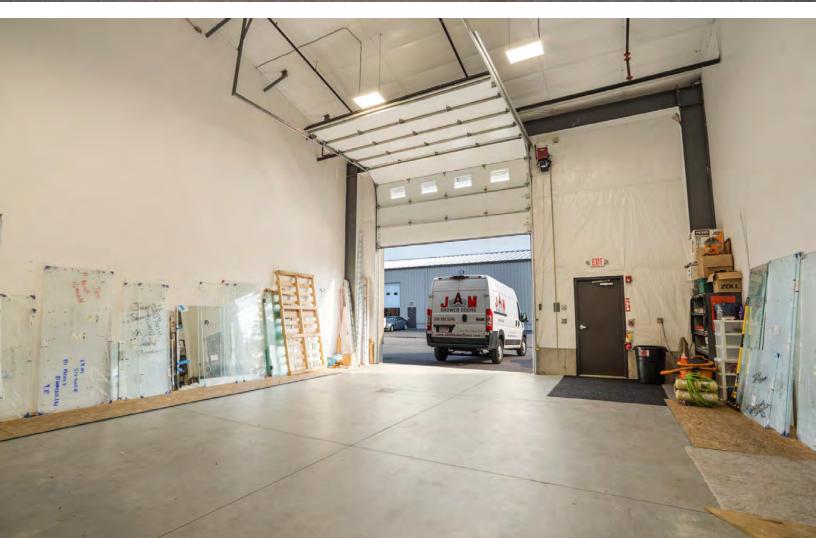

## 262 BEDFORD STREET

WHITMAN, MA

FOR SALE | 1,800 SF INDUSTRIAL CONDO UNIT B4

DAVID BERMAN
CHRIS MICHNIEWICZ
JAMES STUBBLEBINE
DAVID STUBBLEBINE

413.636.9055 774.994.1698 617.592.3388 617.592.3391

dberman@stubblebinecompany.com chris@stubblebinecompany.com james@stubblebinecompany.com david@stubblebinecompany.com

## PROPERTY SUMMARY

| Building Size:   | 1,800 SF (30' x 60')                                   |         |           |
|------------------|--------------------------------------------------------|---------|-----------|
| Size Available:  | 1,800 SF (Unit B4)                                     |         |           |
| Lot Size:        | 0.06 AC                                                |         |           |
| Loading:         | 14'W x 14'H Drive-In Door                              |         |           |
| Power:           | 200 amps; 3-phase                                      |         |           |
| Sprinkler:       | Wet                                                    |         |           |
| Construction:    | Metal                                                  |         |           |
| Utilities:       | Gas, Heating, Lighting,<br>Sewer, Water                |         |           |
| Parking:         | 3 Spaces                                               |         |           |
| Zoning:          | Commercial                                             |         |           |
| Condo Fee:       | \$125/mo Includes<br>master insurance and<br>landscape |         |           |
| Estimated Taxes: | \$1,400 Quarterly                                      |         |           |
| Sale Price:      |                                                        |         | \$380,000 |
|                  |                                                        |         |           |
| DEMOGRAPHICS     | 3 MILES                                                | 5 MILES | 10 MILES  |
| Total Households | 16,427                                                 | 55,615  | 152,248   |
| Total Population | 45,373                                                 | 153,748 | 409,096   |
|                  |                                                        |         |           |