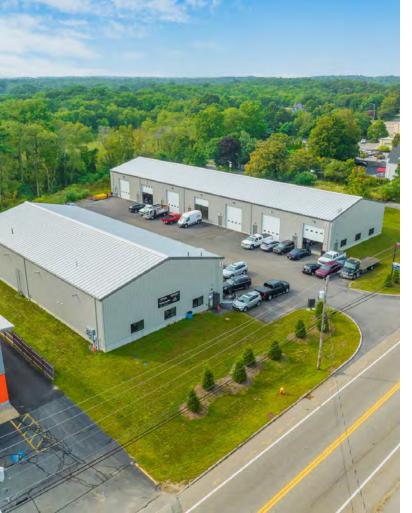

## PROPERTY SUMMARY

| Building Size:   | 1,800 SF (30' x 60')                                   |         |           |
|------------------|--------------------------------------------------------|---------|-----------|
| Size Available:  | 1,800 SF (Unit B4)                                     |         |           |
| Lot Size:        | 0.06 AC                                                |         |           |
| Loading:         | 14'W x 14'H Drive-In Door                              |         |           |
| Power:           | 200 amps; 3-phase                                      |         |           |
| Sprinkler:       | Wet                                                    |         |           |
| Construction:    | Metal                                                  |         |           |
| Utilities:       | Gas, Heating, Lighting,<br>Sewer, Water                |         |           |
| Parking:         | 3 Spaces                                               |         |           |
| Zoning:          | Commercial                                             |         |           |
| Condo Fee:       | \$125/mo Includes<br>master insurance and<br>landscape |         |           |
| Estimated Taxes: | \$1,400 Quarterly                                      |         |           |
| Sale Price:      |                                                        |         | \$380,000 |
|                  |                                                        |         |           |
| DEMOGRAPHICS     | 3 MILES                                                | 5 MILES | 10 MILES  |
| Total Households | 16,427                                                 | 55,615  | 152,248   |
| Total Population | 45,373                                                 | 153,748 | 409,096   |
|                  |                                                        |         |           |