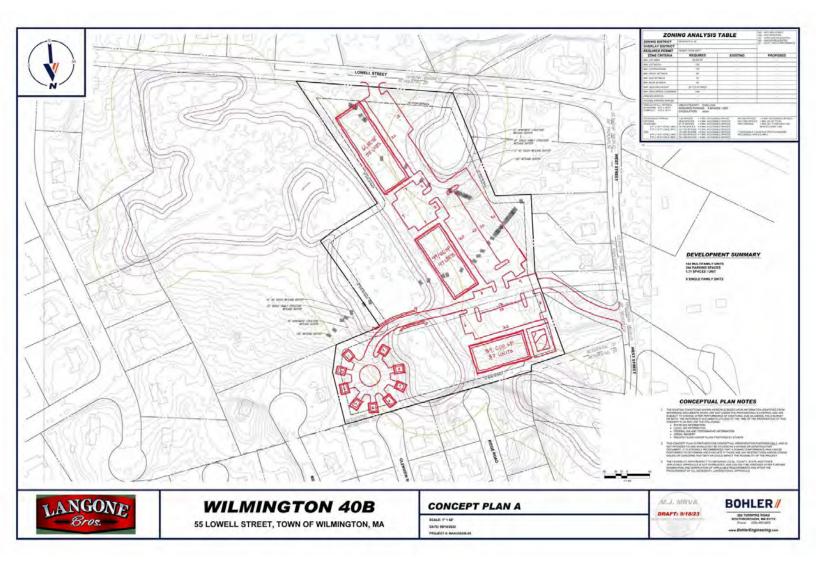

# SITE PLAN

## PROPERTY SPECIFICATIONS

| Sale Price: | Market                               |  |  |
|-------------|--------------------------------------|--|--|
| Units:      | Potential for 170+/-<br>Units        |  |  |
| Lot Size:   | 8 +/-                                |  |  |
| Zoning:     | R20 - Residential<br>Zoning District |  |  |
|             |                                      |  |  |