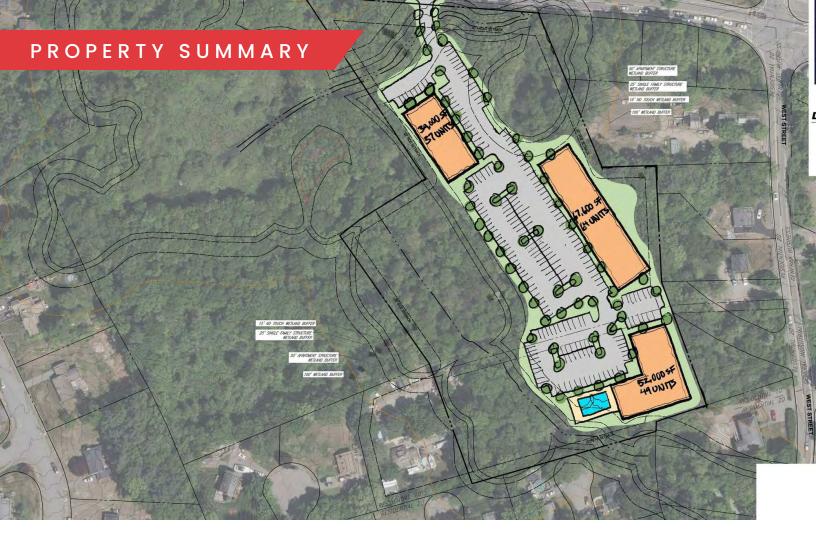

# 293 LOWELL ST.

WILMINGTON, MA

8 ACRES + / - RESIDENTIAL/SENIOR DEVELOPMENT PROPERTY FOR SALE

- 0.3 Miles from Route 93
- 3.4 Miles from Route 95
- 8.5 Miles from Route 3





## PROPERTY DESCRIPTION

8 +/- Acres Residential/Senior Development Property for Sale

### LOCATION HIGHLIGHTS

- 0.3 Miles from Route 93
- 3.4 Miles from Route 95
- 8.5 Miles from Route 3

## PROPERTY SPECIFICATIONS

| Sale Price: | Market                               |  |  |
|-------------|--------------------------------------|--|--|
| Units:      | Potential for 170+/-<br>Units        |  |  |
| Lot Size:   | 8 +/-                                |  |  |
| Zoning:     | R20 - Residential<br>Zoning District |  |  |
|             |                                      |  |  |

| DEMOGRAPHICS      | 3 MILES   | 5 MILES   | 10 MILES  |
|-------------------|-----------|-----------|-----------|
| Total Households  | 21,913    | 64,743    | 323,817   |
| Total Population  | 59,401    | 170,2