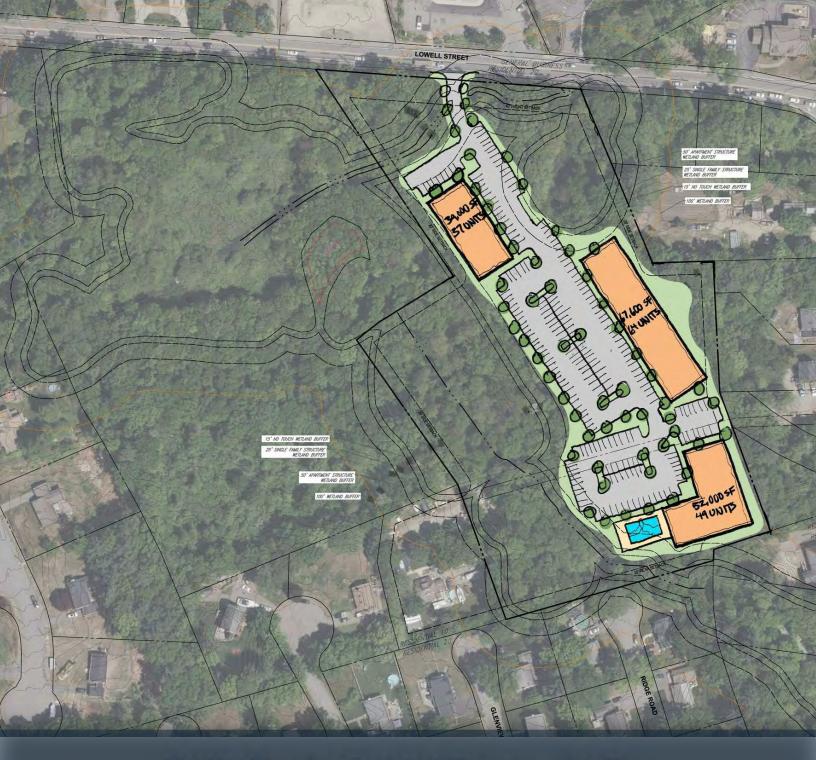

# SITE PLAN

#### LOWELL STREE

# WILMINGTON, M

8 ACRES + / - RESIDENTIAL / SENIOR DEVELOPMENT

15' NO TO ICH WETLAND BUFFER

JAMES STUBBLEBINE 50° AMARTINE 617, 592.3388 ACTIVE ACTIVE james@stubblebinecompany.com 100° #CTUNE DUTTER DAVID STUBBLEBINE 617.592.3391 david@stubblebinecompany.com