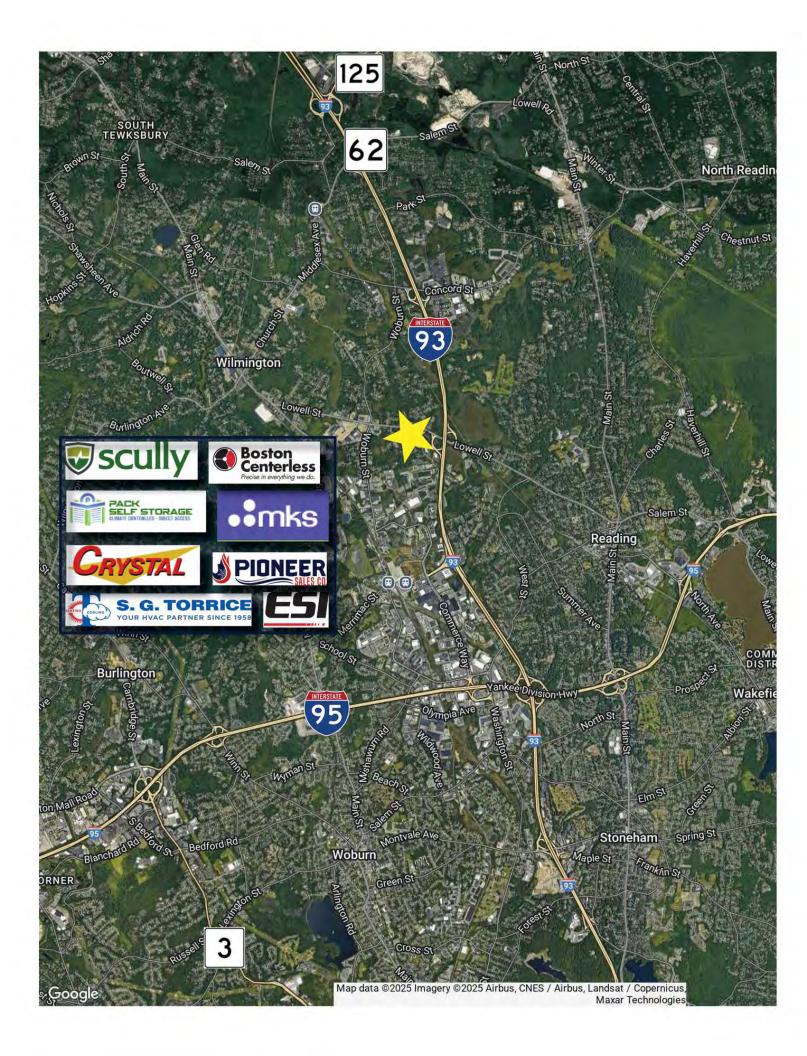

### LOCATION HIGHLIGHTS

- 0.3 Miles from Route 93
- 3.4 Miles from Route 95
- 8.5 Miles from Route 3