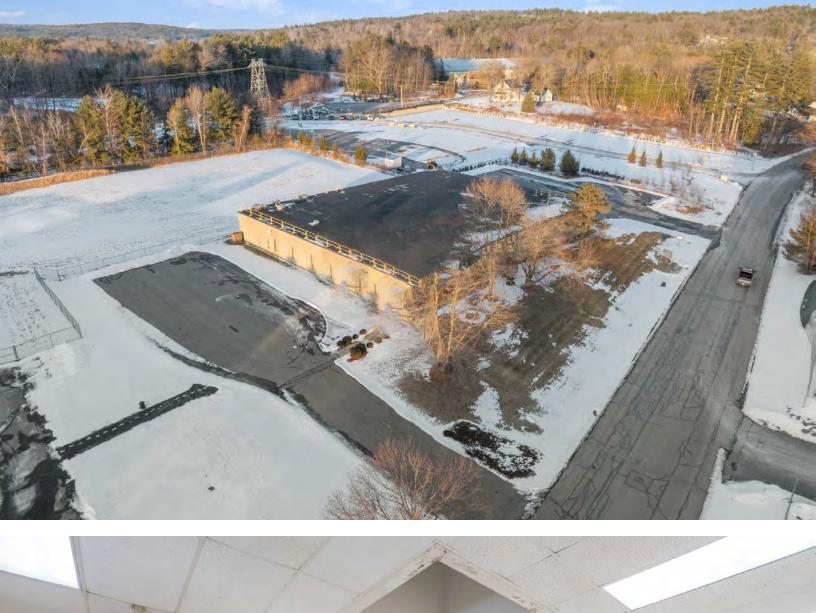

# 83 AUTHORITY DR

FITCHBURG, MA

FOR LEASE | 20,736 SF INDUSTRIAL BUILDING ON 3 AC

- Free Standing Flex/Industrial Building
  Located just off Route 2
- Next to Commuter Rail Station
- Next to Mobil Station/Convenience Store with Dunkin

### PROPERTY DESCRIPTION 20,736 SF Industrial Building for Lease

#### PROPERTY SPECIFICATIONS

| Total Building Size:   | 20,736 SF                                                                     |
|------------------------|-------------------------------------------------------------------------------|
| Flex/Industrial Space: | 17,736 SF                                                                     |
| Office/Lab Space:      | 3,000 SF                                                                      |
| Lot size:              | 3 AC                                                                          |
| Clear Height:          | 12'6" Clear                                                                   |
| Column Spacing:        | 31'6" x 40'                                                                   |
| Loading:               | Two (2) Tailboard<br>Docks                                                    |
| Power:                 | 1200 amp,<br>120/208v 3 phase 4                                               |
|                        | wire                                                                          |
| Utilities:             | Town, City sewer<br>and water, natural<br>gas and electric                    |
| Utilities: Asset Type: | Town, City sewer and water, natural                                           |
|                        | Town, City sewer<br>and water, natural<br>gas and electric                    |
| Asset Type:            | Town, City sewer<br>and water, natural<br>gas and electric<br>Flex/Industrial |