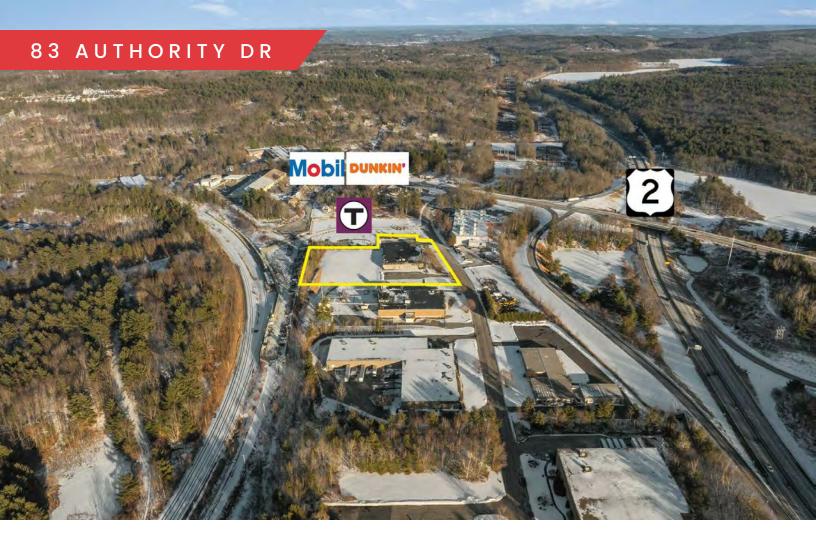

# 83 AUTHORITY DR

FITCHBURG, MA

FOR LEASE | 20,736 SF INDUSTRIAL BUILDING ON 3 AC

- Free Standing Flex/Industrial Building
  Located just off Route 2
- Next to Commuter Rail Station
- Next to Mobil Station/Convenience Store with Dunkin

#### PROPERTY HIGHLIGHTS

• Last stop on the commuter rail (Fitchburg Line) next to Mobil on the Run and Dunkin Donuts

| DEMOGRAPHICS      | 3 MILES   | 5 MILES  | 10 MILES  |
|-------------------|-----------|----------|-----------|
| Total Households  | 9,084     | 28,016   | 59,186    |
| Total Population  | 23,441    | 70,475   | 151,451   |
| Average HH Income | \$106,566 | \$99,432 | \$109,965 |