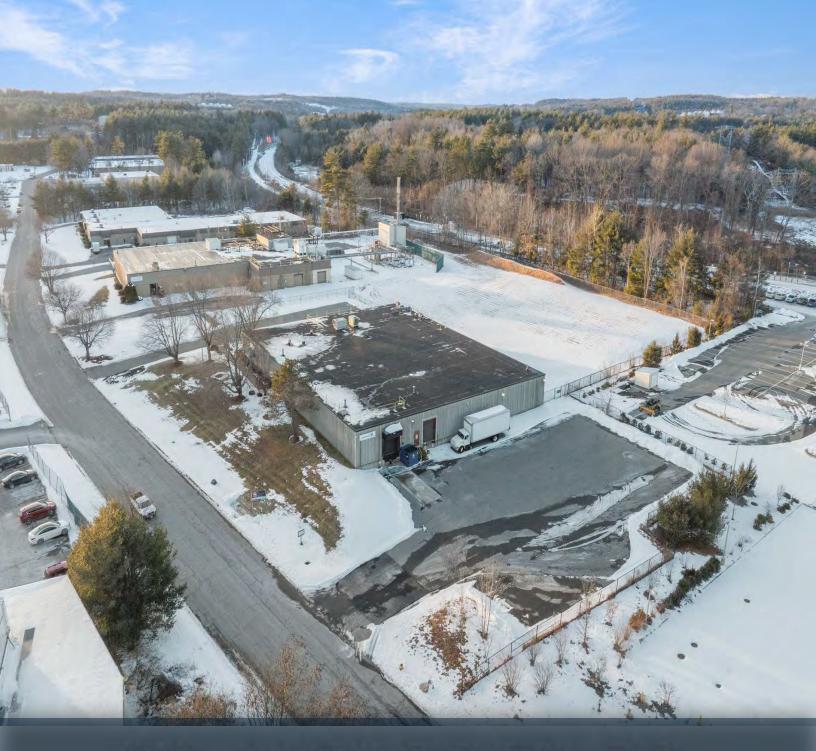

# 83 AUTHORITY DR

FITCHBURG, MA

FOR LEASE | 20,736 SF INDUSTRIAL BUILDING ON 3 AC

- Free Standing Flex/Industrial Building
  Located just off Route 2
- Next to Commuter Rail Station
- Next to Mobil Station/Convenience Store with Dunkin

### PROPERTY DESCRIPTION 20,736 SF Industrial Building for Lease