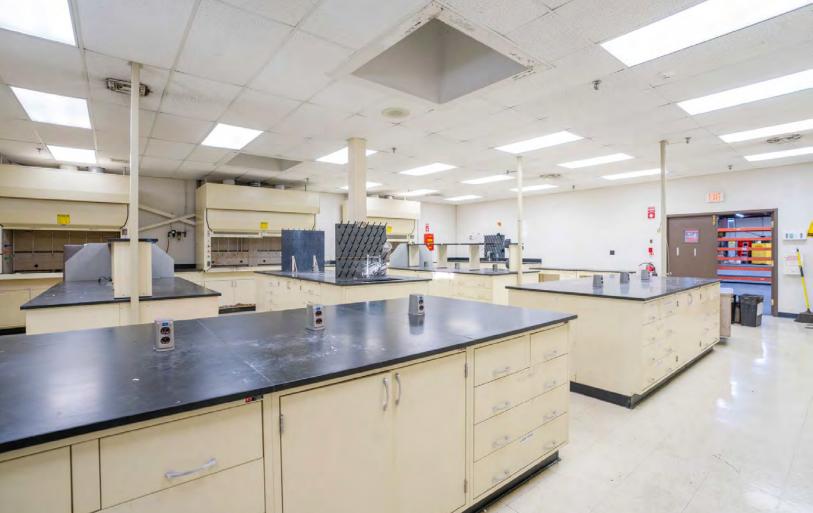

#### PROPERTY SPECIFICATIONS

| Total Building Size:   | 20,736 SF                                                                     |
|------------------------|-------------------------------------------------------------------------------|
| Flex/Industrial Space: | 17,736 SF                                                                     |
| Office/Lab Space:      | 3,000 SF                                                                      |
| Lot size:              | 3 AC                                                                          |
| Clear Height:          | 12'6" Clear                                                                   |
| Column Spacing:        | 31'6" x 40'                                                                   |
| Loading:               | Two (2) Tailboard<br>Docks                                                    |
| Power:                 | 1200 amp,<br>120/208v 3 phase 4                                               |
|                        | wire                                                                          |
| Utilities:             | Town, City sewer<br>and water, natural<br>gas and electric                    |
| Utilities: Asset Type: | Town, City sewer and water, natural                                           |
|                        | Town, City sewer<br>and water, natural<br>gas and electric                    |
| Asset Type:            | Town, City sewer<br>and water, natural<br>gas and electric<br>Flex/Industrial |