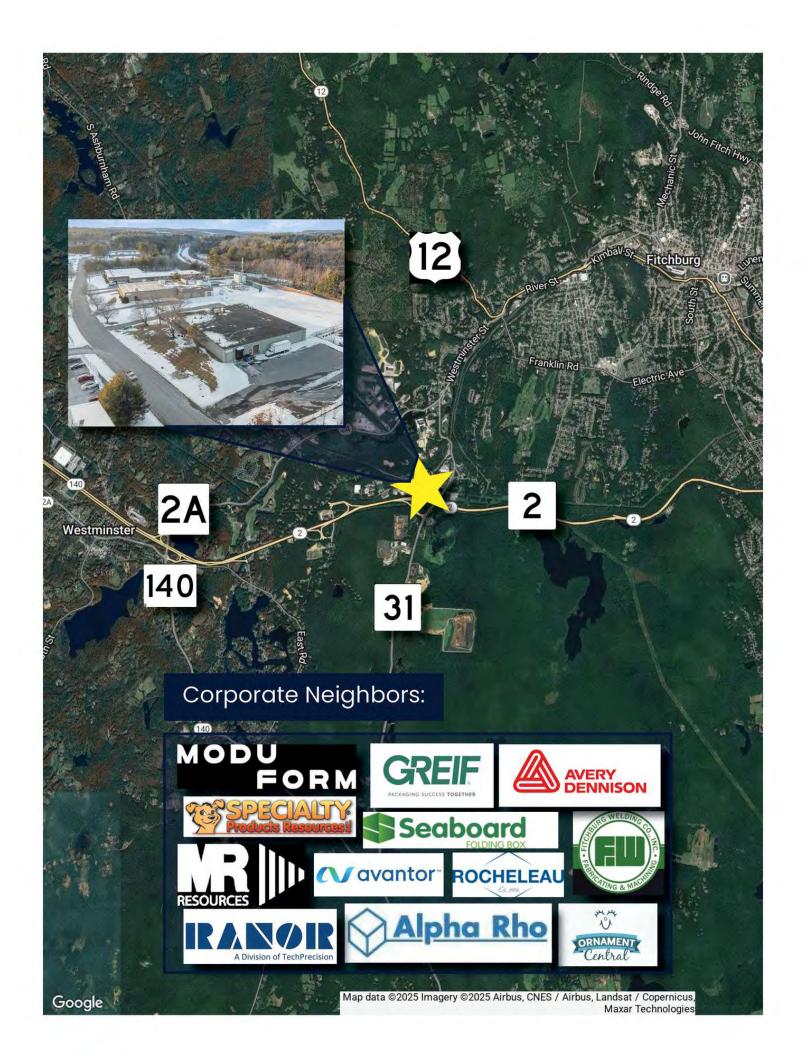

# 83 AUTHORITY DR

FITCHBURG, MA

FOR LEASE | 20,736 SF INDUSTRIAL BUILDING ON 3 AC

- Free Standing Flex/Industrial Building
  Located just off Route 2
- Next to Commuter Rail Station
- Next to Mobil Station/Convenience Store with Dunkin

#### PROPERTY HIGHLIGHTS

• Last stop on the commuter rail (Fitchburg Line) next to Mobil on the Run and Dunkin Donuts

| DEMOGRAPHICS      | 3 MILES   | 5 MILES  | 10 MILES  |
|-------------------|-----------|----------|-----------|
| Total Households  | 9,084     | 28,016   | 59,186    |
| Total Population  | 23,441    | 70,475   | 151,451   |
| Average HH Income | \$106,566 | \$99,432 | \$109,965 |