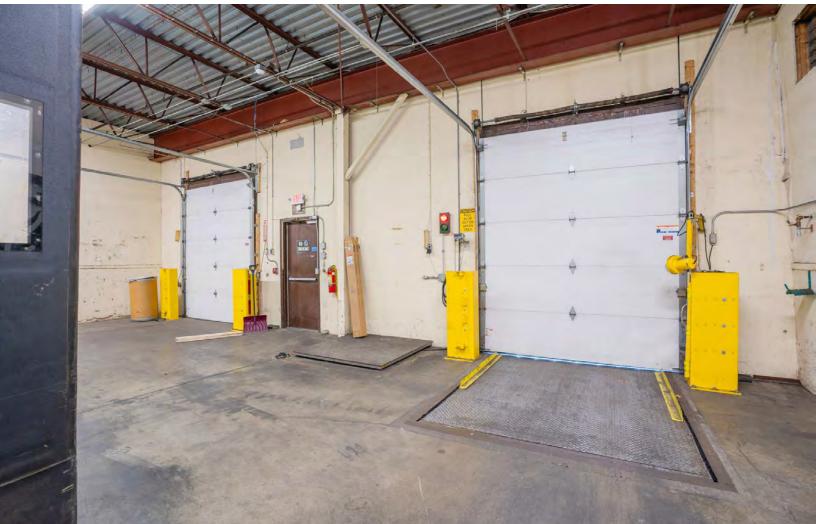

#### PROPERTY SPECIFICATIONS

| Total Building Size:   | 20,736 SF                                                                     |
|------------------------|-------------------------------------------------------------------------------|
| Flex/Industrial Space: | 17,736 SF                                                                     |
| Office/Lab Space:      | 3,000 SF                                                                      |
| Lot size:              | 3 AC                                                                          |
| Clear Height:          | 12'6" Clear                                                                   |
| Column Spacing:        | 31'6" x 40'                                                                   |
| Loading:               | Two (2) Tailboard<br>Docks                                                    |
| Power:                 | 1200 amp,<br>120/208v 3 phase 4                                               |
|                        | wire                                                                          |
| Utilities:             | Town, City sewer<br>and water, natural<br>gas and electric                    |
| Utilities: Asset Type: | Town, City sewer and water, natural                                           |
|                        | Town, City sewer<br>and water, natural<br>gas and electric                    |
| Asset Type:            | Town, City sewer<br>and water, natural<br>gas and electric<br>Flex/Industrial |