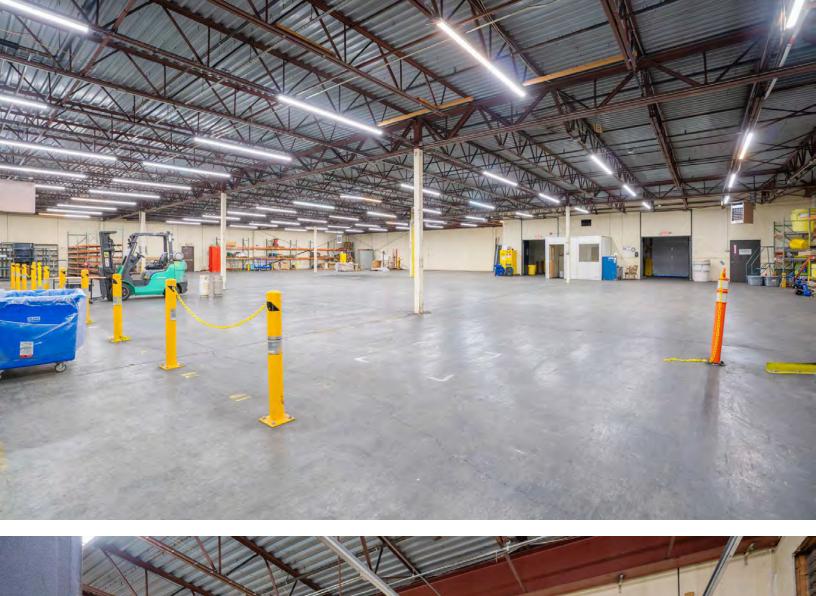

#### PROPERTY SPECIFICATIONS

| Total Building Size:   | 20,736 SF                                                                     |
|------------------------|-------------------------------------------------------------------------------|
| Flex/Industrial Space: | 17,736 SF                                                                     |
| Office/Lab Space:      | 3,000 SF                                                                      |
| Lot size:              | 3 AC                                                                          |
| Clear Height:          | 12'6" Clear                                                                   |
| Column Spacing:        | 31'6" x 40'                                                                   |
| Loading:               | Two (2) Tailboard<br>Docks                                                    |
| Power:                 | 1200 amp,<br>120/208v 3 phase 4                                               |
|                        | wire                                                                          |
| Utilities:             | Town, City sewer<br>and water, natural<br>gas and electric                    |
| Utilities: Asset Type: | Town, City sewer and water, natural                                           |
|                        | Town, City sewer<br>and water, natural<br>gas and electric                    |
| Asset Type:            | Town, City sewer<br>and water, natural<br>gas and electric<br>Flex/Industrial |