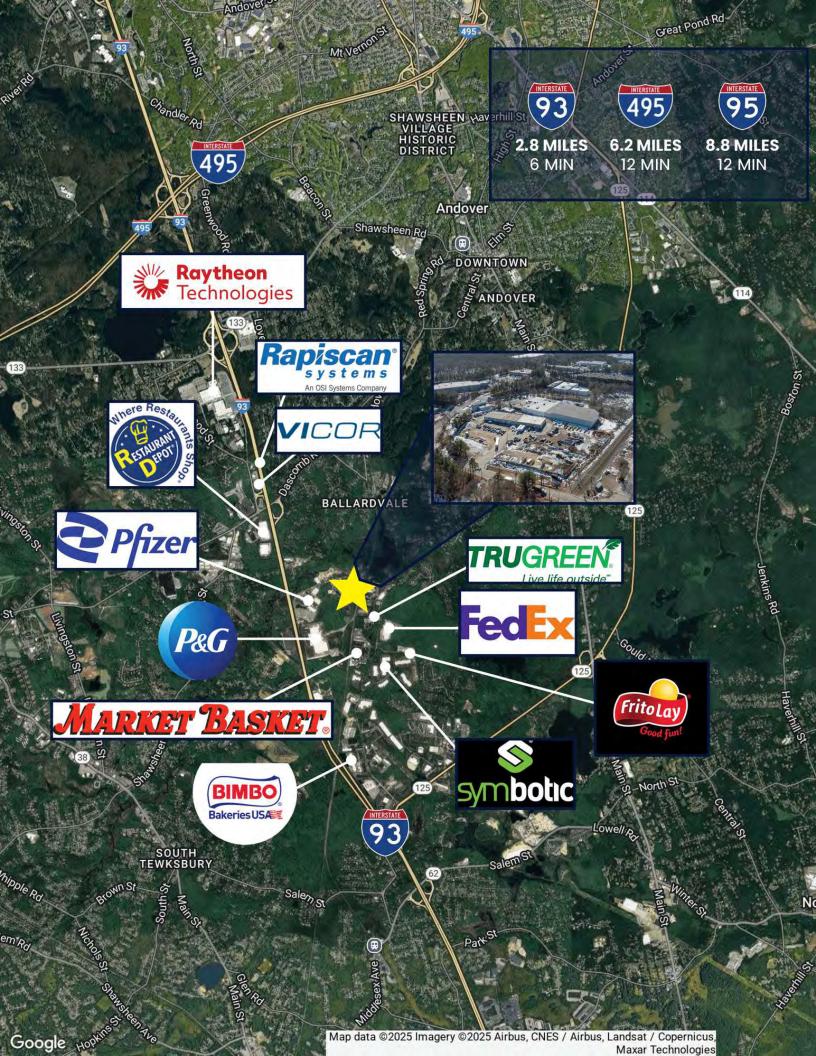

#### PROPERTY DESCRIPTION

- 1 Acre +/- of Industrial Outdoor Storage
- Paved and Lit
- Immediate access to I-93