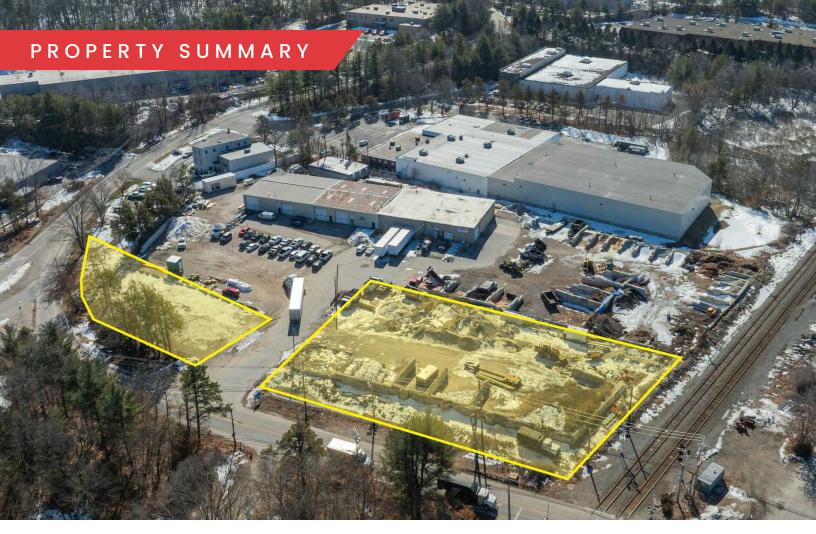

30 LOWELL JUNCTION RD

FOR LEASE | 1 ACRE + / - INDUSTRIAL OUTDOOR STORAGE

MATTY DROUILLARD STEPHEN FLYNN

INTERSTATE

425.691.7881 r 781.917.7026 s

matty@stubblebinecompany.com sflynn@stubblebinecompany.com

#### PROPERTY DESCRIPTION

- 1 Acre +/- of Industrial Outdoor Storage
- Paved and Lit
- Immediate access to I-93

### IDEAL USES

- Lay down yard
- Truck parking
- Landscaping
- Construction
- Equipment Storage