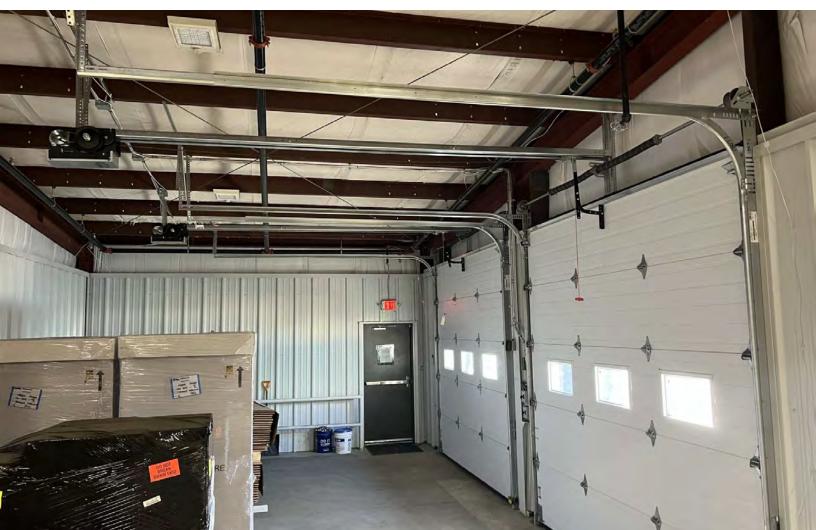

#### **PROPERTY**

| Building Size: | 38,900 SF                                                                              |
|----------------|----------------------------------------------------------------------------------------|
| Lot Size:      | 2.06 Acres                                                                             |
| Clear Height:  | 12'-16'                                                                                |
| Mezzanine:     | 54,000 LB Capabity                                                                     |
| Loading:       | Two (2) 10'x12' Drive-Ins<br>Two (2) Tailboard<br>(indoor loading platform<br>leveler) |
| Parking:       | 24 Spaces                                                                              |
| Zoning:        | Industrial - 5                                                                         |
| Environmental: | Phase 1                                                                                |
| Power:         | 400 amps; 240 volt 3<br>phase<br>Upgraded Energy                                       |
| Fiber Optics:  | Comcast high speed                                                                     |
| Sprinkler:     | Full wet system                                                                        |
| Heat:          | Gas fired heaters                                                                      |
| Water:         | Town                                                                                   |
| Sewer:         | Septic                                                                                 |
| Lease Rate:    | Market                                                                                 |