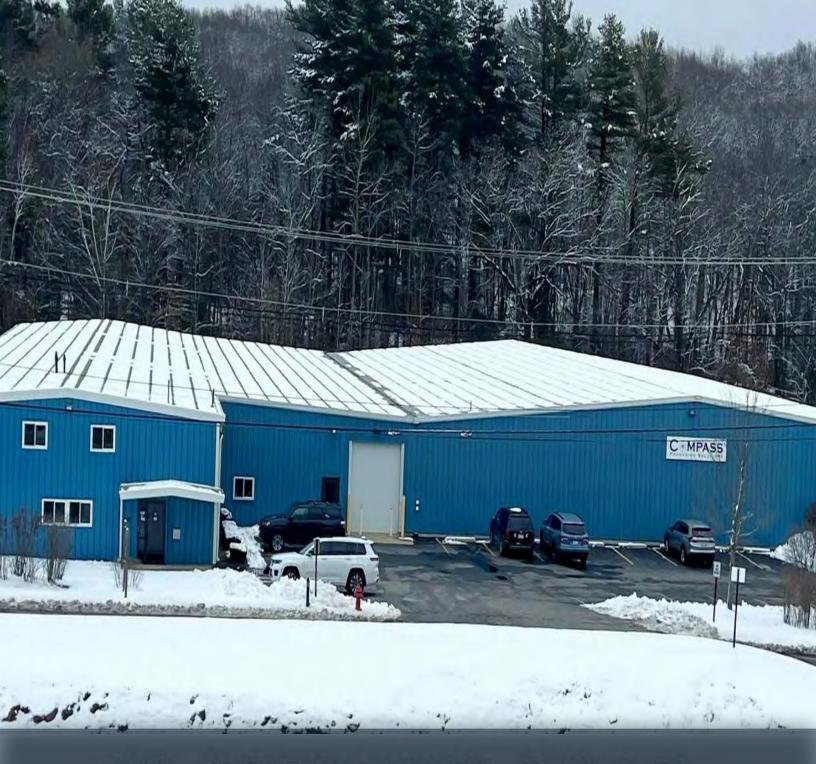

# 13 STERLING ROAD

BILLERICA, MA

38,900 SF | FREE-STANDING INDUSTRIAL BUILDING FOR LEASE

• Strategically located just off Rt. 3 via the Treble Cove Road exit

# LOCATION HIGHLIGHTS

• Strategically located just off Rt. 3 via the Treble Cove Road exit