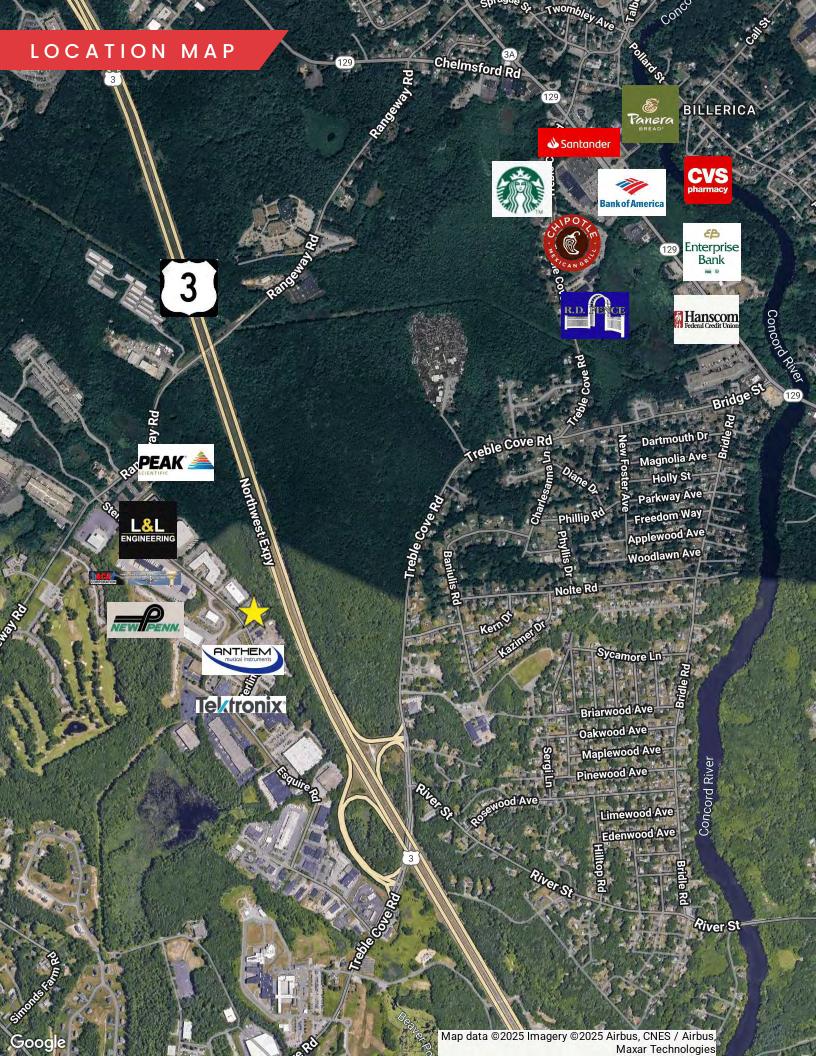

# LOCATION HIGHLIGHTS

• Strategically located just off Rt. 3 via the Treble Cove Road exit