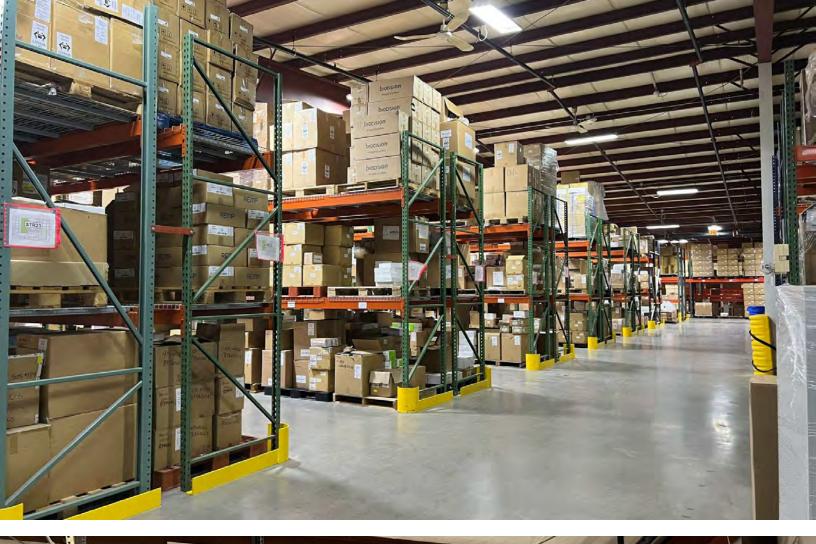

#### **PROPERTY**

| Building Size: | 38,900 SF                                                                              |
|----------------|----------------------------------------------------------------------------------------|
| Lot Size:      | 2.06 Acres                                                                             |
| Clear Height:  | 12'-16'                                                                                |
| Mezzanine:     | 54,000 LB Capabity                                                                     |
| Loading:       | Two (2) 10'x12' Drive-Ins<br>Two (2) Tailboard<br>(indoor loading platform<br>leveler) |
| Parking:       | 24 Spaces                                                                              |
| Zoning:        | Industrial - 5                                                                         |
| Environmental: | Phase 1                                                                                |
| Power:         | 400 amps; 240 volt 3<br>phase<br>Upgraded Energy                                       |
| Fiber Optics:  | Comcast high speed                                                                     |
| Sprinkler:     | Full wet system                                                                        |
| Heat:          | Gas fired heaters                                                                      |
| Water:         | Town                                                                                   |
| Sewer:         | Septic                                                                                 |
| Lease Rate:    | Market                                                                                 |