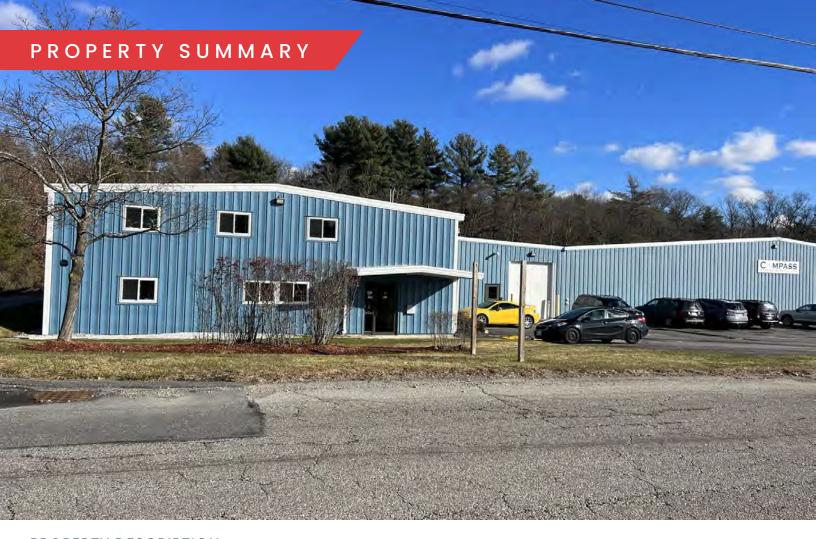

# PROPERTY DESCRIPTION

38,900 SF Free-Standing Industrial Building For Lease

#### **PROPERTY**

| Building Size: | 38,900 SF                                                                              |
|----------------|----------------------------------------------------------------------------------------|
| Lot Size:      | 2.06 Acres                                                                             |
| Clear Height:  | 12'-16'                                                                                |
| Mezzanine:     | 54,000 LB Capabity                                                                     |
| Loading:       | Two (2) 10'x12' Drive-Ins<br>Two (2) Tailboard<br>(indoor loading platform<br>leveler) |
| Parking:       | 24 Spaces                                                                              |
| Zoning:        | Industrial - 5                                                                         |
| Environmental: | Phase 1                                                                                |
| Power:         | 400 amps; 240 volt 3<br>phase<br>Upgraded Energy                                       |
| Fiber Optics:  | Comcast high speed                                                                     |
| Sprinkler:     | Full wet system                                                                        |
| Heat:          | Gas fired heaters                                                                      |
| Water:         | Town                                                                                   |
| Sewer:         | Septic                                                                                 |
| Lease Rate:    | Market                                                                                 |