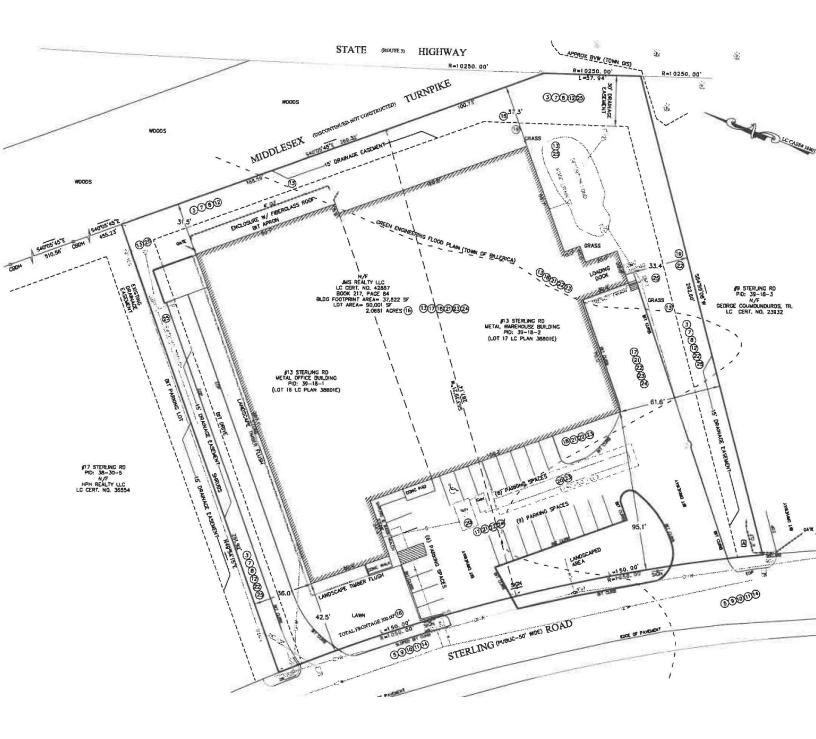

|
| Power:         | 400 amps; 240 volt 3<br>phase<br>Upgraded Energy                                       |
| Fiber Optics:  | Comcast high speed                                                                     |
| Sprinkler:     | Full wet system                                                                        |
| Heat:          | Gas fired heaters                                                                      |
| Water:         | Town                                                                                   |
| Sewer:         | Septic                                                                                 |
| Lease Rate:    | Market                                                                                 |







# SITE PLAN





# 13 STERLING ROA BILLERICA, MA 38,900 SF | FREE-STANDING INDUSTRIAL BUILDING FOR LEASE SUMMER STUBBLEBINE JAMES STUBBLEBINE **DAVID STUBBLEBINE** 781.783.7903 617.592.3388 617.592.3391 summer@stubblebinecompany.com james@stubblebinecompany.com david@stubblebinecompany.com

We obtained the information above from sources we believe to be reliable. However, we have not verified its accuracy and make no guarantee, warranty or representation about it. It is submitted subject to the possibility of errors, omissions, change of price, rental or other conditions, prior sale, lease or financing, or withdrawal without notice. We include projections, opinions, assumptions or estimates for example only, and they may not represent current or future performance of the property. You and your tax and