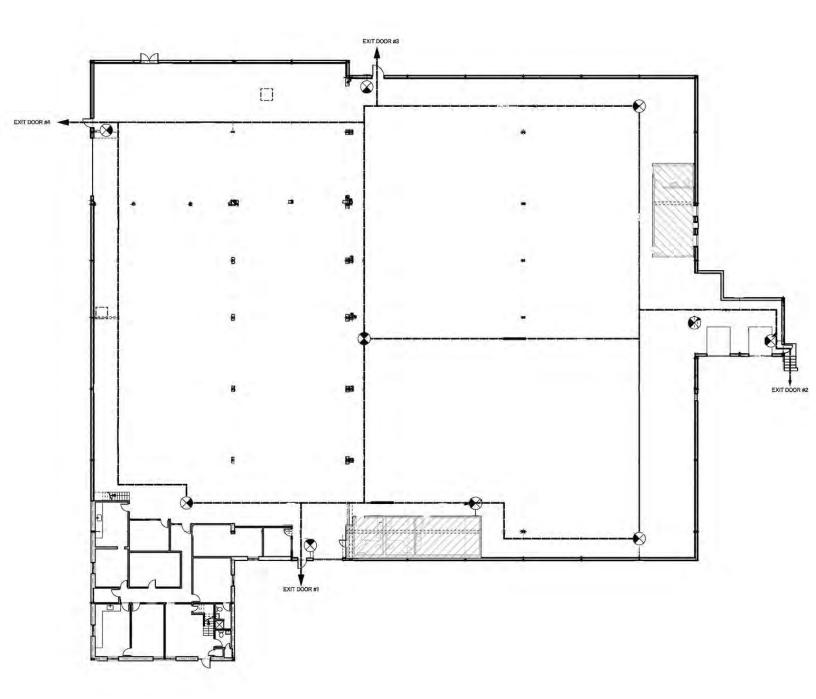

#### **PROPERTY**

| Building Size: | 38,900 SF                                                                              |
|----------------|----------------------------------------------------------------------------------------|
| Lot Size:      | 2.06 Acres                                                                             |
| Clear Height:  | 12'-16'                                                                                |
| Mezzanine:     | 54,000 LB Capabity                                                                     |
| Loading:       | Two (2) 10'x12' Drive-Ins<br>Two (2) Tailboard<br>(indoor loading platform<br>leveler) |
| Parking:       | 24 Spaces                                                                              |
| Zoning:        | Industrial - 5                                                                         |
| Environmental: | Phase 1                                                                                |
| Power:         | 400 amps; 240 volt 3<br>phase<br>Upgraded Energy                                       |
| Fiber Optics:  | Comcast high speed                                                                     |
| Sprinkler:     | Full wet system                                                                        |
| Heat:          | Gas fired heaters                                                                      |
| Water:         | Town                                                                                   |
| Sewer:         | Septic                                                                                 |
| Lease Rate:    | Market                                                                                 |

# SITE PLAN