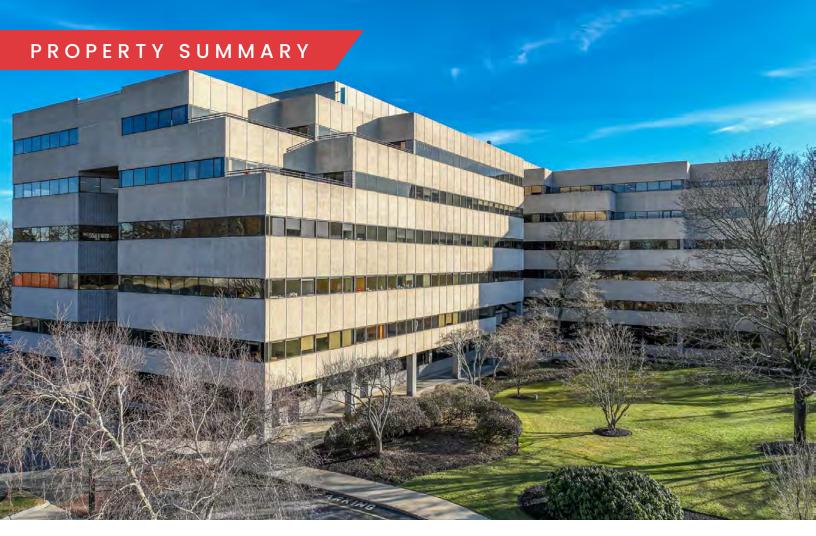

## 800 SOUTH ST

WALTHAM, MA

FOR LEASE | 2,306 SF OFFICE SPACE

- Class A Office Space
- Renovated in 2016
- 0.3 Miles to Route I-95
- 1.3 Miles to Route 90

PROPERTY DESCRIPTION 2,306 SF Office Space for Lease

## PROPERTY HIGHLIGHTS

- Class A Office Space
- 0.3 Miles to Route I-95
- 1.3 Miles to Route 90