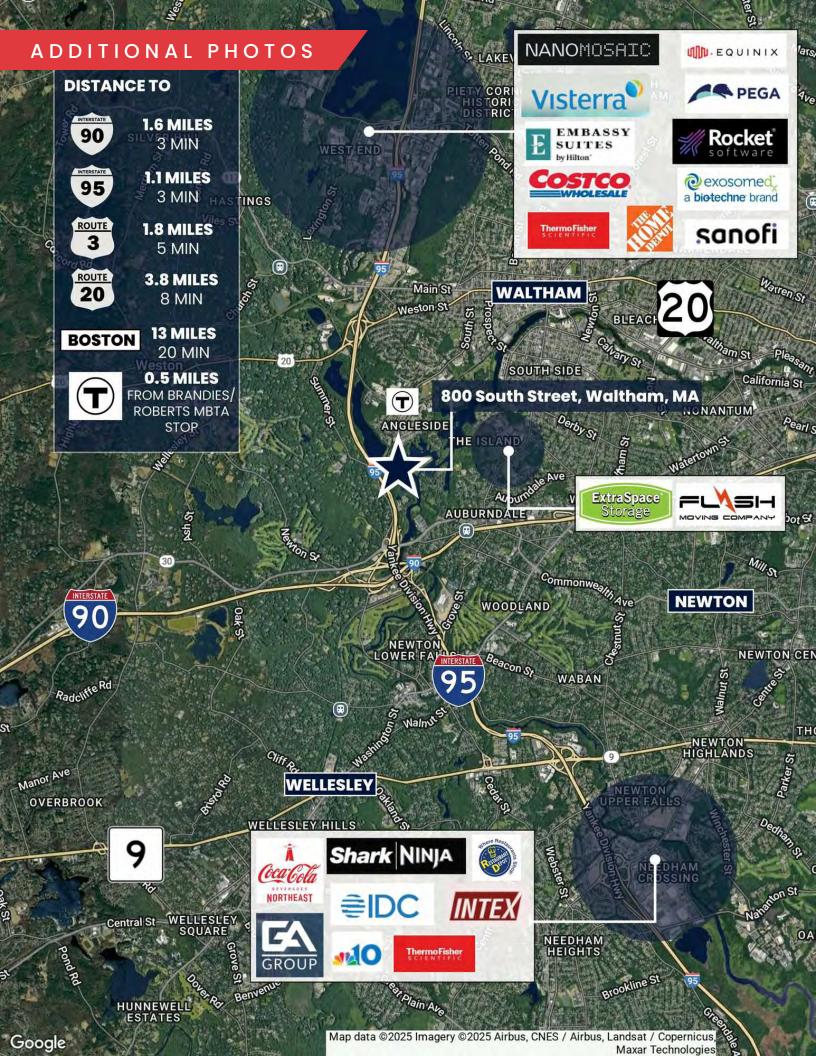

## 800 SOUTH ST

WALTHAM, MA

FOR LEASE | 2,306 SF OFFICE SPACE

- Class A Office Space
- Renovated in 2016
- 0.3 Miles to Route I-95
- 1.3 Miles to Route 90

PROPERTY DESCRIPTION 2,306 SF Office Space for Lease

## PROPERTY HIGHLIGHTS

- Class A Office Space
- 0.3 Miles to Route I-95
- 1.3 Miles to Route 90